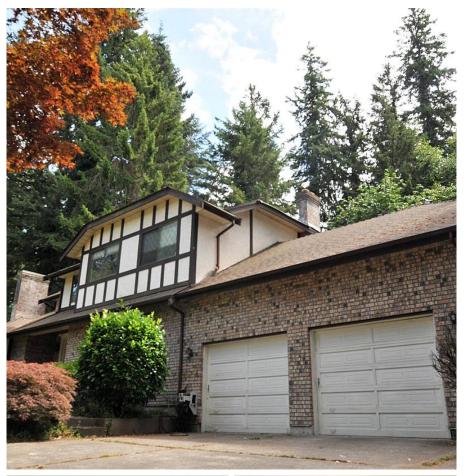

## **14084 28 Avenue, Surrey**

\$3,299,000

In Woodshire Park, one of the most sought after neighborhoods in South Surrey, this Tudor style house is located at a corner of quiet low traffic streets, on a huge 35,363 square feet lot with 204 feet long frontage. It has 4 bedrooms, 3.5 bathrooms and a huge game room. There is a swimming pool, a hot tub, and a water feature in the back yard, and trees on the perimeter of the property offer perfect privacy for you to enjoy. Bonus! Bonus! Detached one bedroom guest house with an area of 592 square feet can be a good mortgage helper and has no disturbance to the main house. Note: Area below main means the area of the detached guest house. This well maintained house is a wonderful place for someone to call it a home or to keep it for its great potential. Hurry up! Easy to show.