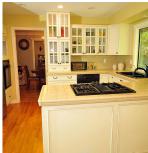

## **14084 28 Avenue, Surrey**

\$3,299,000

In Woodshire Park, one of the most sought after neighborhoods in South Surrey, this Tudor style house is located at a corner of quiet low traffic streets, on a huge 35,363 square feet lot with 204 feet long frontage. It has 4 bedrooms, 3.5 bathrooms and a huge game room. There is a swimming pool, a hot tub, and a water feature in the back yard, and trees on the perimeter of the property offer perfect privacy for you to enjoy. Bonus! Bonus! Detached one bedroom guest house with an area of 592 square feet can be a good mortgage helper and has no disturbance to the main house. Note: Area below main means the area of the detached guest house. This well maintained house is a wonderful place for someone to call it a home or to keep it for its great potential. Hurry up! Easy to show.