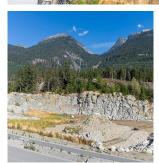

## 9121 Riverside Drive, Whistler

\$1,350,000

If you are looking for privacy, a spacious lot where you can build a carriage house in addition to your principal residence, and still be within 12 minutes of Whistler Village, 9121 Riverside Drive is where you will want to plan your dream home. With 1.787 acres you can build a home of up to 6,995 square feet plus an auxiliary building of 2,150 square feet. This lot slopes down to the Green River and offers spectacular mountain views. Some trees have recently been removed so you can visualize your access to the river. Ask for more detail about the design guidelines and for a tour of this spectacular lot. GST has been paid.