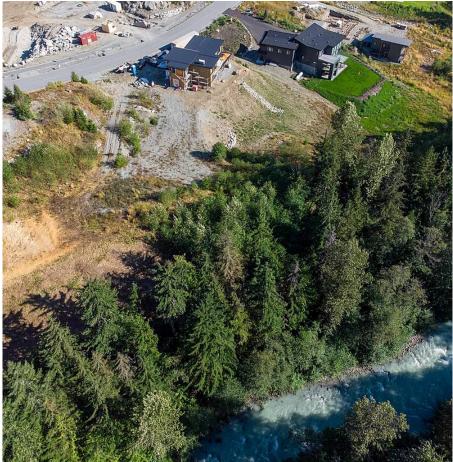

## 9121 Riverside Drive, Whistler

\$1,350,000

If you are looking for privacy, a spacious lot where you can build a carriage house in addition to your principal residence, and still be within 12 minutes of Whistler Village, 9121 Riverside Drive is where you will want to plan your dream home. With 1.787 acres you can build a home of up to 6,995 square feet plus an auxiliary building of 2,150 square feet. This lot slopes down to the Green River and offers spectacular mountain views. Some trees have recently been removed so you can visualize your access to the river. Ask for more detail about the design guidelines and for a tour of this spectacular lot. GST has been paid.