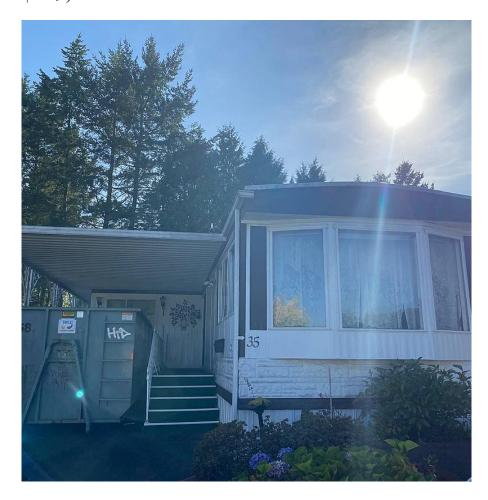

## 35 1840 160 Street, Surrey

\$129,000

Breakaway Bays, Family park two 20" dogs allowed. no vicious breeds. Pad rent \$1.080 includes electricity, water, sewer, garbage and taxes on the land. Door to door mail delivery, and garbage pick up. Fridge, Stove, Washer, Dryer, Storage shed and window coverings, some furniture also included. R.V compound, club house, exercise room and activity centre. Buyer must approved by park management. 5 min drive to beach and US Border