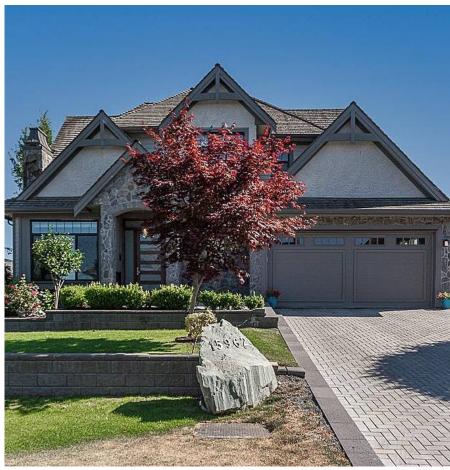

## 15962 39a Avenue, Surrey

\$2,988,000

Welcome to the estate residence located in distinguished Morgan Creek. South-facing backyard overlooking the magnificent pond, sitting on a 10,017 sqft corner lot. Built in 2016, 4,915 sqft on 3 fully finished levels. The open floor plan features a formal living room and dining room, a large great room with a high ceiling open to a chef's kitchen with top-end cabinets, countertop and high-end appliances, a separate wok kitchen, and a large laundry with tons of storage space. Upstairs offers 3 bedroom ensuites and walk-in closets, including a large master bedroom with a grand balcony. Bright basement with bar, large open rec room, theatre, and 2 additional bedrooms with full bath. Fully fenced backyard with a covered deck and upgraded landscaping, driveway and much more.

## **KEY INFORMATION**

MLS® R2611512

Residential Detached

Morgan Creek

5 Bedrooms

5 Bathrooms

4,915 SF

10,017 SF Lot

## **FEATURES**

Year Built: 2016

Listed By: RE/MAX Crest Realty