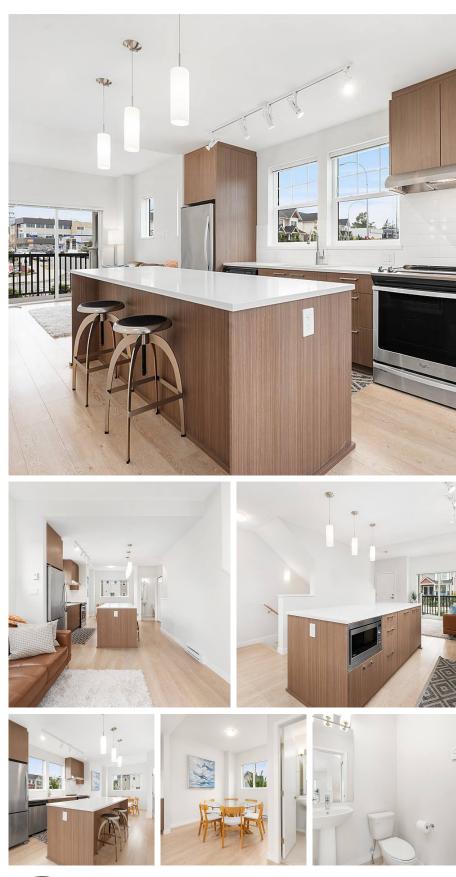

## 2 32633 Simon Avenue, Abbotsford

\$619,900

Lorenzo Daminato PREC\* 604.657.8121 ldaminato@rennie.com rennie.com/lorenzodaminato Bright, functional and open, this CORNER home at ALLWOOD PLACE is waiting for you to call it home. This Townhome is 2 Bedrooms, 2.5 Bathrooms plus Den with features that include; Quartz Counter-tops, Stainless Steel appliances, Wide plank flooring, Front loading washer/dryer, with a large deck and powder room on the main floor for hosting friends. Located within walking distance of all the shops, schools, transit and services one would need.