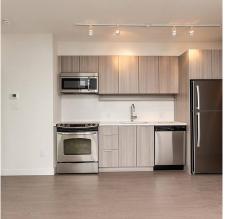

## 1806 13308 Central Avenue, Surrey

\$583,000

This CORNER SUITE with 2 generous-sized bedrooms and 2 full baths ensures abundant NATURAL LIGHT and features spacious OPEN CONCEPT layout. Stylish design, luxury finishing, great views and solid concrete construction. Walking distance to Surrey Central Station, T&T Supermarket, Walmart, SFU, Surrey Library. One of the most affordable luxury condo in today's market.