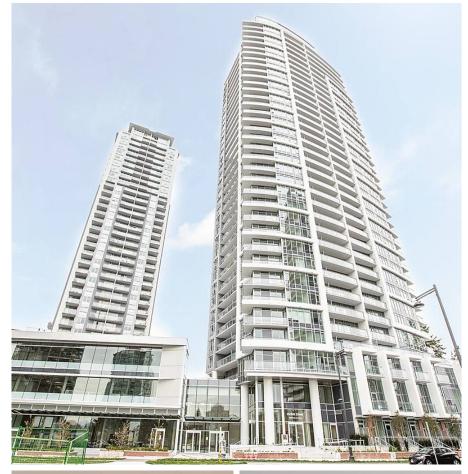

## 1806 13308 Central Avenue, Surrey

\$583,000

This CORNER SUITE with 2 generous-sized bedrooms and 2 full baths ensures abundant NATURAL LIGHT and features spacious OPEN CONCEPT layout. Stylish design, luxury finishing, great views and solid concrete construction. Walking distance to Surrey Central Station, T&T Supermarket, Walmart, SFU, Surrey Library. One of the most affordable luxury condo in today's market.

## **FEATURES**

Year Built: 2019

Views: City, Green & Mountain Listed By: Homeland Realty