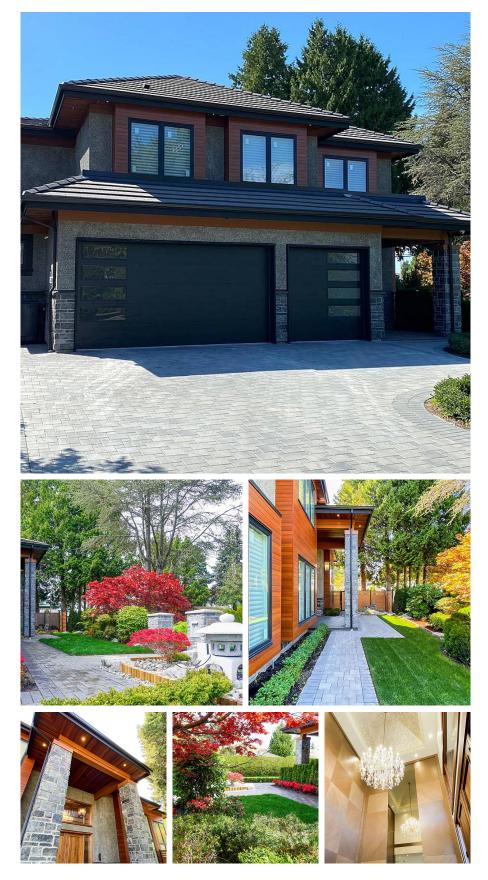

## 10031 Bamberton Drive, Richmond

\$3,988,800

Modern luxury home located in the prestigious Broadmoor (Shangri-La) area. Spacious 4,147 sq ft of living area, includes 5 en-suited bedrooms. 16 feet high ceiling, high-end Miele and Italian appliances, modern cabinetry, contemporary style. Walking distances to Steveston London High School and Maple Lane Elementary School. Minutes drive away from shopping center, banks, grocery stores, restaurants, etc. Make this your dream home today! Video: https://youtu.be/ Xk1B4Lb9IWc?

## **KEY INFORMATION**

MLS® R2611911 Residential Detached Broadmoor 5 Bedrooms 6 Bathrooms 4,147 SF 9,660 SF Lot

## FEATURES

Year Built: 2021 Listed By: Regent Park Realty Inc.