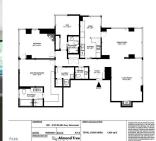

## 1001 2150 W 40th Avenue, Vancouver

\$2,180,000

"The Wedgewood" is located in the heart of Kerrisdale. This unit is on the higher floor with a beautiful open view to North, South and West directions. Water & mountain views. Completed renovations a few years ago, well maintained, move-in condition. All custom millwork, high quality kitchen and bathrooms. Den can be a 3rd bedroom. 2 enclosed balconies provides extra space. All rooms can accommodate your house size furnitures. Great for downsizing. Steps to all Kerrisdale amenities, schools, shopping, public transit to UBC, etc. Virtual tour: https://youtu.be/tvMyNw2pS9g

## **KEY INFORMATION**

MLS® R2611797

Residential Attached

Kerrisdale

2 Bedrooms

3 Bathrooms

1,940 SF

\$753.87 Maintenance Fees