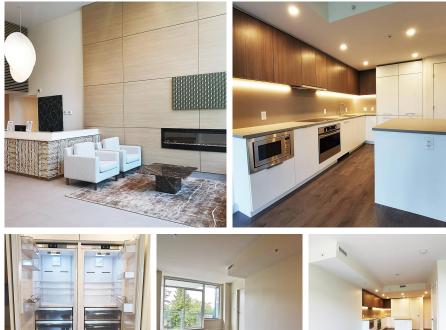

## 402 13318 104 Avenue, Surrey

\$658,000

Linea by Riza - one of the most stunning buildings located at Surrey Central. Modern decor, two-door refrigerator, hidden design. The perfect 2 bedrooms and 2 bathrooms layout with bright indoor lights, zero waste of the space. 365 days of AC (with smart thermometer), say goodbye to burning summer or freezing winter. Crazy amenity space: Gym, Playground, Rooftop garden, Social lounge, and Dog wash station. Facing North, quiet at night. Minutes walk to malls, restaurants, grocery stores, library, SFU/KPU, and Transits / SkyTrain. Super convenient for daily living. Great investment location, rent \$2300. Book your private showing today