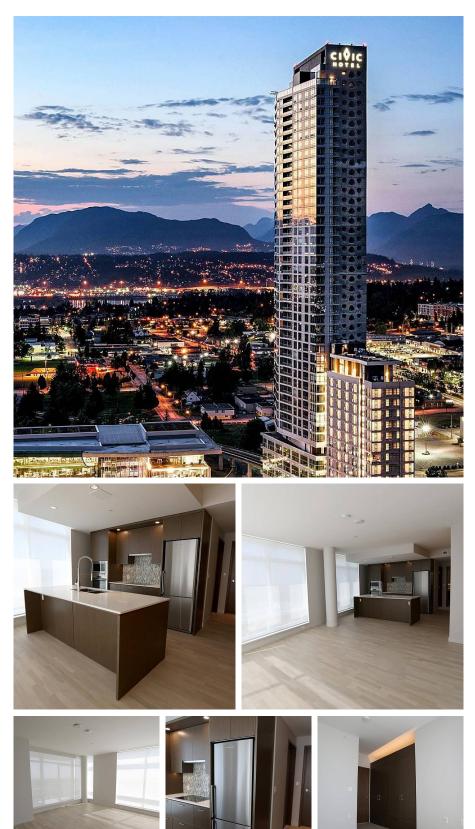

## 3909 13495 Central Avenue, Surrey

\$929,000

The Residences, Surrey's Flagship Residence at 3 Civic Plaza Development. This 39th FLOOR, 1248 square foot, 2 bedroom and den, 2 bath property features high-end finishing. Large 102 square foot balcony with unobstructed views. Steps to Skytrain, Central City Mall, SFU, KPU, Civic Plaza, City Hall & Hotel, coffee shops & library, & planned LRT system. TWO PARKING stalls and locker included. This premium condo has an open concept layout with floor-to-ceiling windows, exercise centre, elevator, in-suite laundry. You won't find a better location close to this many amenities. No GST. Rentals are allowed.

## FEATURES

Year Built: 2018 Views: City & Mountains Listed By: Century 21 Coastal Realty Ltd.