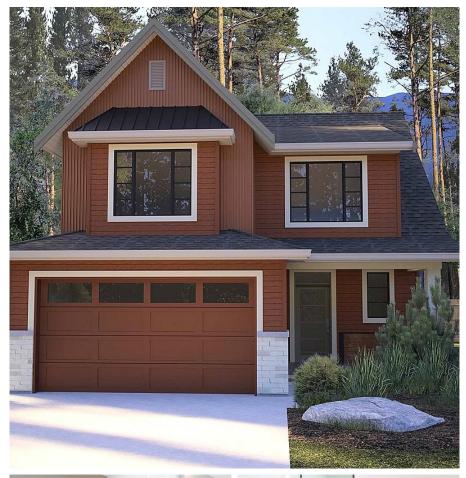

## 37 46211 Promontory Road, Chilliwack

\$1,099,000

Beautiful New 4 bedroom 3.5 bath with fully finished basement and bonus Bunker in the desirable Iron Horse Development. No GST! Natural gas fireplace w/ custom surround, extensive millwork, built in closet organizers, double vanity sinks, covered patio looks over fully landscaped fenced private yard. Iron Horse, by Diverse Properties- the same developers of Garrison Crossing and River's Edge. At Iron Horse, Greenlane pathways replace roadways, and colorful homes front meandering trails and Iron Horse park is a year round gathering place. Amenities are within walking distance or a short drive. Estimated Completion Jan 30, 2022