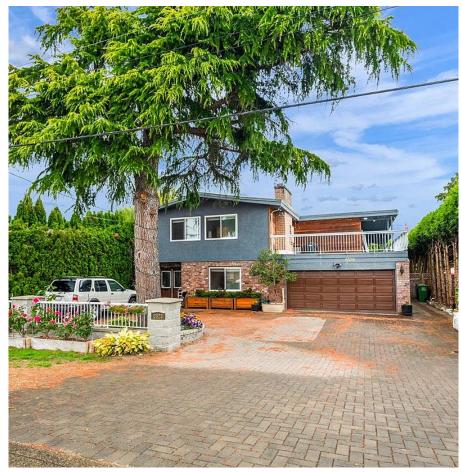

## 8528 Ash Street, Richmond

\$2,798,000

Rarely sought nearly 20,000 sqft lot in Central Richmond back to PARK in the most desirable Garden City area. Substantial Reno of value over \$450 k without permits done in 2017; existing Building Permit Issued in April of 2018 with remaining sewer connection work and some interior work to be done. Final Inspection Needed from the City. Water, gas and electricity corrections have been done. 6 bdrms upstairs and 4 bdrms downstairs for the owner's use plus a legal suite of one/two bedrooms w/ a separate entrance at the back. Walk to De Beck Elementary & Palmer Secondary School, Garden City Plaza. Ideal for self-living with partially renting out or long term holding property, or build your new dream home with over 7000 sqft! More details to be provided upon requests.

## **KEY INFORMATION**

MLS® R2611125

Residential Detached

Garden City

12 Bedrooms

12 Bathrooms

5,912 SF

19,386 SF Lot

## **FEATURES**

Year Built: 1970

Views: PARK

Listed By: RE/MAX Westcoast