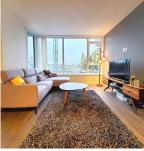

## 310 3333 Brown Road, Richmond

\$828,000

Avanti Polygon - a stylish parkside community in Richmond's entertainment core. Steps from Canada Line's Aberdeen Skytrain Station. East facing, 875 sq.ft, open concept with 2 bedrooms and 2 baths. Bosch S/S appliances, Double fridges, sleek cabinetry, quartz countertops, larger kitchen island. Avanti club house include: fitness center, dancing practice studios, media lounge, game room, conference room, outdoor hot tub and plunge pool. Extremely convenience located within 5 mins walk from Continental, Yaohan, Aberdeen Center shopping centers & skytrain station. 10 mins drive to Airport and 20 mins rapid transit to Downtown. A MUST SEE!!