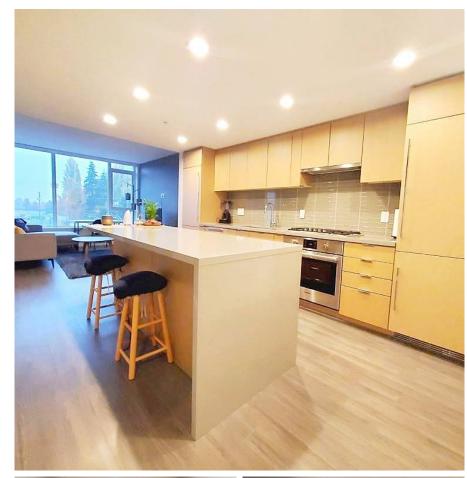

## 310 3333 Brown Road, Richmond

\$828,000

Avanti Polygon - a stylish parkside community in Richmond's entertainment core. Steps from Canada Line's Aberdeen Skytrain Station. East facing, 875 sq.ft, open concept with 2 bedrooms and 2 baths. Bosch S/S appliances, Double fridges, sleek cabinetry, quartz countertops, larger kitchen island. Avanti club house include: fitness center, dancing practice studios, media lounge, game room, conference room, outdoor hot tub and plunge pool. Extremely convenience located within 5 mins walk from Continental, Yaohan, Aberdeen Center shopping centers & skytrain station. 10 mins drive to Airport and 20 mins rapid transit to Downtown. A MUST SEE!!