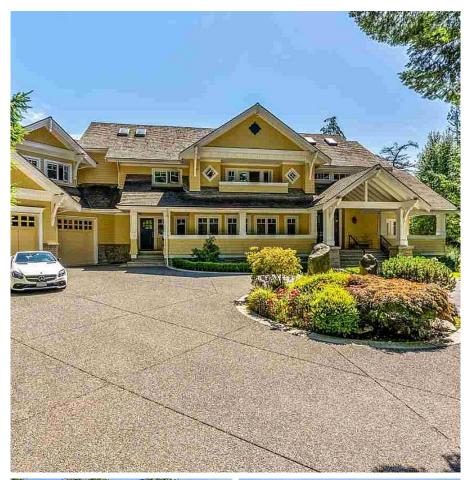

## 13356 26 Avenue, Surrey

\$5,980,000

Exceptional quality and located in the Best location of S. Surrey. Elgin Grand Craftsman style Mansion with 10320 sqft 7 bedroom +8 bathroom, huge 1.32 Acres southern exposure lot . Top of the line construction features : radiant heat on all levels , Euroline windows, sub zero , viking miele s/ s appliances. Inground saltwater pool , hot tub. 4 car garage. Inspiring design offers large principle rooms, spectacular formal and casual living areas, home office, media and billiards rooms . Newly renovated media room and wok kitchen by current owner . Within walking distance to Elgin High and Chantrell Creek Elementary school.

## **KEY INFORMATION**

MLS® R2613720 Residential Detached Elgin Chantrell 7 Bedrooms 8 Bathrooms 10,320 SF 57,500 SF Lot

## FEATURES

Year Built: 2004 Listed By: RE/MAX Westcoast