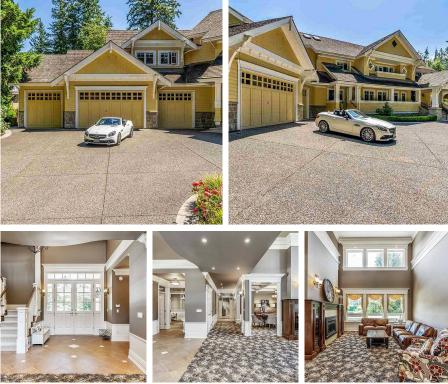

## 13356 26 Avenue, Surrey

\$5,980,000

Exceptional quality and located in the Best location of S. Surrey. Elgin Grand Craftsman style Mansion with 10320 sqft 7 bedroom +8 bathroom, huge 1.32 Acres southern exposure lot . Top of the line construction features : radiant heat on all levels , Euroline windows, sub zero , viking miele s/ s appliances. Inground saltwater pool , hot tub. 4 car garage. Inspiring design offers large principle rooms, spectacular formal and casual living areas, home office, media and billiards rooms . Newly renovated media room and wok kitchen by current owner . Within walking distance to Elgin High and Chantrell Creek Elementary school.

## **KEY INFORMATION**

MLS® R2613720 Residential Detached Elgin Chantrell 7 Bedrooms 8 Bathrooms 10,320 SF 57,500 SF Lot

## FEATURES

Year Built: 2004 Listed By: RE/MAX Westcoast