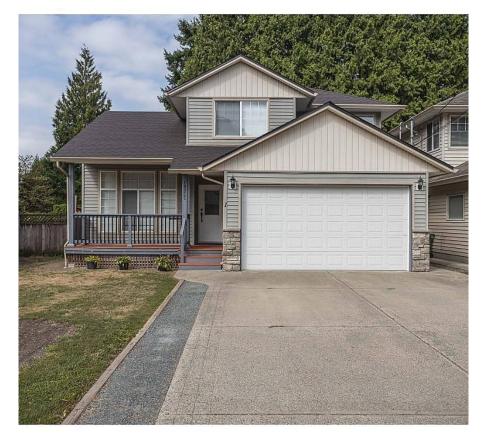

## 1 10055 Kent Road, Chilliwack

\$850,000

Location, location, location. This 3 bedroom, 3 bath, two storey 1/2 Duplex (only connected underground) is located on Fairfield Island. The home has a great layout with living room, family room, dining room and kitchen all on the main floor. Appliances are around 1 year old, new Hot Water tank, brand new roof. All bedrooms are located on the second floor. Private low maintenance fenced yard, perfect for kids or dogs. Lots of storage with the 4' crawlspace. Walking distance to Strathcona Elementary School. Close to all amenities. A must see. Book your showings today!!