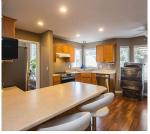

## 1 10055 Kent Road, Chilliwack

\$850,000

Location, location, location. This 3 bedroom, 3 bath, two storey 1/2 Duplex (only connected underground) is located on Fairfield Island. The home has a great layout with living room, family room, dining room and kitchen all on the main floor. Appliances are around 1 year old, new Hot Water tank, brand new roof. All bedrooms are located on the second floor. Private low maintenance fenced yard, perfect for kids or dogs. Lots of storage with the 4' crawlspace. Walking distance to Strathcona Elementary School. Close to all amenities. A must see. Book your showings today!!