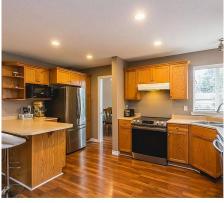

## 1 10055 Kent Road, Chilliwack

\$850,000

Location, location, location. This 3 bedroom, 3 bath, two storey 1/2 Duplex (only connected underground) is located on Fairfield Island. The home has a great layout with living room, family room, dining room and kitchen all on the main floor. Appliances are around 1 year old, new Hot Water tank, brand new roof. All bedrooms are located on the second floor. Private low maintenance fenced yard, perfect for kids or dogs. Lots of storage with the 4' crawlspace. Walking distance to Strathcona Elementary School. Close to all amenities. A must see. Book your showings today!!