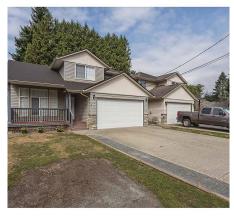

## 1 10055 Kent Road, Chilliwack

\$850,000

Location, location, location. This 3 bedroom, 3 bath, two storey 1/2 Duplex (only connected underground) is located on Fairfield Island. The home has a great layout with living room, family room, dining room and kitchen all on the main floor. Appliances are around 1 year old, new Hot Water tank, brand new roof. All bedrooms are located on the second floor. Private low maintenance fenced yard, perfect for kids or dogs. Lots of storage with the 4' crawlspace. Walking distance to Strathcona Elementary School. Close to all amenities. A must see. Book your showings today!!