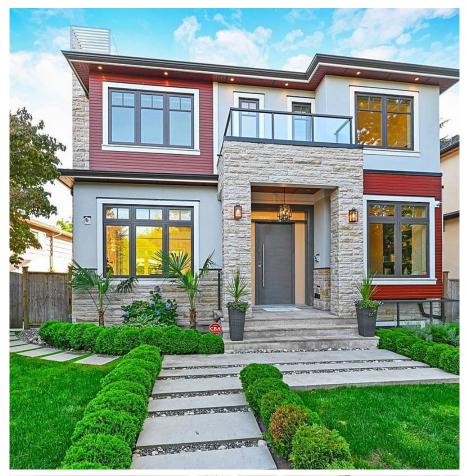

## 4323 Valley Drive, Vancouver

\$5,790,000

Gorgeous mansion located in the heart of Quilchena. This home sits on a 51.8'x120' (6216 sq. ft.) lot & it offers over 4,100 sq. ft. of spacious floor plan w/ superior construction & finest finishing. Main floor w/11' high ceiling, open concept living, dining and family rooms, delightful gourmet kitchen and wok kitchen equipped w/ high end Miele, SubZero & Wolf appliances, marble countertops, A/C, HRV & security system. 4 roomy bedrooms upstairs, all ensuites. Versatile basement w/ a huge rec. room with wet bar, gym, sauna/steam room & 1 guest bedroom. 3 car garage & beautiful landscaping. Just steps to Prince of Wales Sec. catchments & Arbutus Mall. Close to Trafalgar Elem., LFA, York House private schools, shopping at Kerrisdale Village, restaurants & cafe.

## **KEY INFORMATION**

MLS® R2613833

Residential Detached

Ouilchena

5 Bedrooms

6 Bathrooms

4,115 SF

6,216 SF Lot