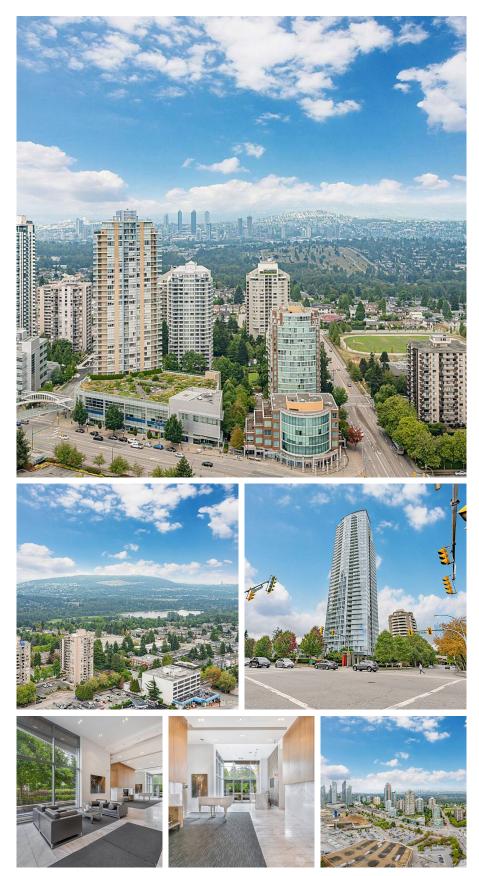

## 3902 4880 Bennett Street, Burnaby

\$839,000

PANORAMIC MOUNTAIN & CITY VIEW!! CHANCELLOR by Polygon. Top of the sky 39th floor NW corner large 2 Bed. Fully covered balcony. Two side-by-side parking stalls and one locker are included. Building amenities featuring live-in caretaker, gym & lounge. Walking distance to Metrotown, Skytrain, and Bonsor Recreation Centre. See VIRTUAL TOUR: https:// my.matterport.com/show/?m=vH7guhrFEWZ

## FEATURES

Year Built: 2013 Views: Panoramic NW Mountain & City Listed By: Sunstar Realty Ltd.