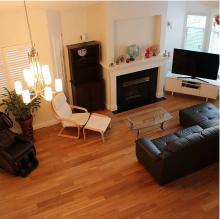

## 38 6000 Barnard Drive, Richmond

\$1,399,000

Maquinna by Polygon. Gated premium executive 2 level townhouse in Terra Nova. Adult oriented (19+ yrs old) end unit. Beautiful park-like setting. Master bedroom on main floor with ensuite and big walk in closet. Updated kitchen, includes top of the line appliances and wine fridge. Hardwood flooring through the whole house done in 2015. Open, spacious layout. High vaulted ceiling in living, dining rooms and kitchen area.2 car side by side garage. Nicely maintained by owners. New roof in 2013, outside painted in 2014. South facing backyard with gas BBQ hook-up. Close to shopping, golf and the Dyke. All showings by appointment with one day advance notice.