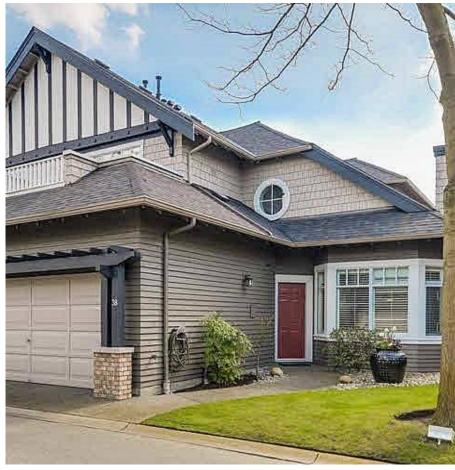

## 38 6000 Barnard Drive, Richmond

\$1,399,000

Maquinna by Polygon. Gated premium executive 2 level townhouse in Terra Nova. Adult oriented (19+ yrs old) end unit. Beautiful park-like setting. Master bedroom on main floor with ensuite and big walk in closet. Updated kitchen, includes top of the line appliances and wine fridge. Hardwood flooring through the whole house done in 2015. Open, spacious layout. High vaulted ceiling in living, dining rooms and kitchen area.2 car side by side garage. Nicely maintained by owners. New roof in 2013, outside painted in 2014. South facing backyard with gas BBQ hook-up. Close to shopping, golf and the Dyke. All showings by appointment with one day advance notice.