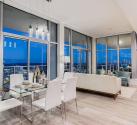

## 4601 1888 Gilmore Avenue, Burnaby

\$1,680,000

This beautiful PENTHOUSE offers 2 Bedrooms plus HUGE DEN could be a 3rd Bedroom or work office. BREATHTAKING VIEWS from a 1000sf BALCONY facing NORTH-EAST-SOUTH can overlook the mountains, water and city skyline. This luxurious home features an open concept kitchen with a spacious living room and dining area, high ceiling, and AIR CONDITIONING insuite. Modern kitchen design with soft-close European-inspired cabinetry, polished white quartz slab countertops, and high-performance Bosch appliances. Especially SPA-style bathrooms provide you a tranquil retreat after a long day at work. The building has full amenities including Rooftop Pool, Hot Tub, Gym, Yoga/Dance Room, Steam Room, Games/Music Room, Outdoor BBQ and Guest Suite. 2 Parking Stalls and 1 Locker are included.