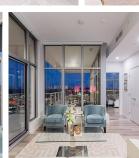

## 4601 1888 Gilmore Avenue, Burnaby

\$1,680,000

This beautiful PENTHOUSE offers 2 Bedrooms plus HUGE DEN could be a 3rd Bedroom or work office. BREATHTAKING VIEWS from a 1000sf BALCONY facing NORTH-EAST-SOUTH can overlook the mountains, water and city skyline. This luxurious home features an open concept kitchen with a spacious living room and dining area, high ceiling, and AIR CONDITIONING insuite. Modern kitchen design with soft-close European-inspired cabinetry, polished white quartz slab countertops, and high-performance Bosch appliances. Especially SPA-style bathrooms provide you a tranquil retreat after a long day at work. The building has full amenities including Rooftop Pool, Hot Tub, Gym, Yoga/Dance Room, Steam Room, Games/Music Room, Outdoor BBQ and Guest Suite. 2 Parking Stalls and 1 Locker are included.