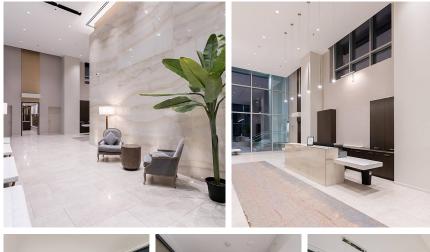

## 4601 1888 Gilmore Avenue, Burnaby

\$1,680,000

This beautiful PENTHOUSE offers 2 Bedrooms plus HUGE DEN could be a 3rd Bedroom or work office. BREATHTAKING VIEWS from a 1000sf BALCONY facing NORTH-EAST-SOUTH can overlook the mountains, water and city skyline. This luxurious home features an open concept kitchen with a spacious living room and dining area, high ceiling, and AIR CONDITIONING insuite. Modern kitchen design with soft-close European-inspired cabinetry, polished white quartz slab countertops, and high-performance Bosch appliances. Especially SPA-style bathrooms provide you a tranquil retreat after a long day at work. The building has full amenities including Rooftop Pool, Hot Tub, Gym, Yoga/Dance Room, Steam Room, Games/Music Room, Outdoor BBQ and Guest Suite. 2 Parking Stalls and 1 Locker are included.