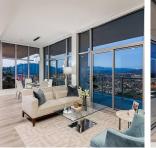

## 4601 1888 Gilmore Avenue, Burnaby

\$1,680,000

This beautiful PENTHOUSE offers 2 Bedrooms plus HUGE DEN could be a 3rd Bedroom or work office. BREATHTAKING VIEWS from a 1000sf BALCONY facing NORTH-EAST-SOUTH can overlook the mountains, water and city skyline. This luxurious home features an open concept kitchen with a spacious living room and dining area, high ceiling, and AIR CONDITIONING insuite. Modern kitchen design with soft-close European-inspired cabinetry, polished white quartz slab countertops, and high-performance Bosch appliances. Especially SPA-style bathrooms provide you a tranquil retreat after a long day at work. The building has full amenities including Rooftop Pool, Hot Tub, Gym, Yoga/Dance Room, Steam Room, Games/Music Room, Outdoor BBQ and Guest Suite. 2 Parking Stalls and 1 Locker are included.