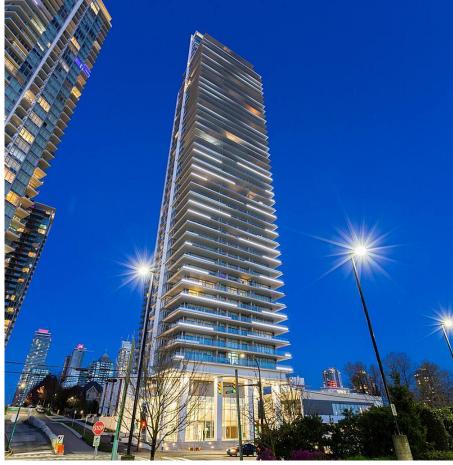

## 4601 1888 Gilmore Avenue, Burnaby

\$1,680,000

This beautiful PENTHOUSE offers 2 Bedrooms plus HUGE DEN could be a 3rd Bedroom or work office. BREATHTAKING VIEWS from a 1000sf BALCONY facing NORTH-EAST-SOUTH can overlook the mountains, water and city skyline. This luxurious home features an open concept kitchen with a spacious living room and dining area, high ceiling, and AIR CONDITIONING insuite. Modern kitchen design with soft-close European-inspired cabinetry, polished white quartz slab countertops, and high-performance Bosch appliances. Especially SPA-style bathrooms provide you a tranquil retreat after a long day at work. The building has full amenities including Rooftop Pool, Hot Tub, Gym, Yoga/Dance Room, Steam Room, Games/Music Room, Outdoor BBQ and Guest Suite. 2 Parking Stalls and 1 Locker are included.