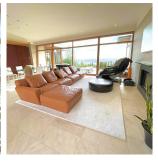

## 1460 Chartwell Drive, West Vancouver

\$8,080,000

Designed by world famous architect James Cheng who designed Living Shangri-la & Fairmont Pacific Rim etc. This magnificent top-class contemporary home sits on Chartwell's finest location w/ panoramic ocean/city views. Total privacy behind gated entry. Stunning unique design w/ impeccable taste & quality. Limestone & glass exterior, curved zinc roof, cherry wood accent walls, maple doors & commercial grade construction seldom seen in homes. Main has formal living & dining rms, exquisite inner courtyard, Poggenpohl kitchen, pantry, family rm, insulated media rm, huge master bdrm w/private sitting rm & stunning en-suite "ALL" overlooking fantastic views. Upper features 3 en-suited bedrms (2 w/spacious decks). Lower features large recroom, plus 2 generous bedrooms (1 en-suited). Amazing home!