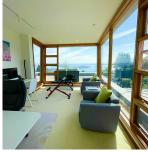

## 1460 Chartwell Drive, West Vancouver

\$8,080,000

Designed by world famous architect James Cheng who designed Living Shangri-la & Fairmont Pacific Rim etc. This magnificent top-class contemporary home sits on Chartwell's finest location w/ panoramic ocean/city views. Total privacy behind gated entry. Stunning unique design w/ impeccable taste & quality. Limestone & glass exterior, curved zinc roof, cherry wood accent walls, maple doors & commercial grade construction seldom seen in homes. Main has formal living & dining rms, exquisite inner courtyard, Poggenpohl kitchen, pantry, family rm, insulated media rm, huge master bdrm w/private sitting rm & stunning en-suite "ALL" overlooking fantastic views. Upper features 3 en-suited bedrms (2 w/spacious decks). Lower features large recroom, plus 2 generous bedrooms (1 en-suited). Amazing home!