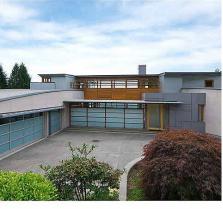

## 1460 Chartwell Drive, West Vancouver

\$8,080,000

Designed by world famous architect James Cheng who designed Living Shangri-la & Fairmont Pacific Rim etc. This magnificent top-class contemporary home sits on Chartwell's finest location w/ panoramic ocean/city views. Total privacy behind gated entry. Stunning unique design w/ impeccable taste & quality. Limestone & glass exterior, curved zinc roof, cherry wood accent walls, maple doors & commercial grade construction seldom seen in homes. Main has formal living & dining rms, exquisite inner courtyard, Poggenpohl kitchen, pantry, family rm, insulated media rm, huge master bdrm w/private sitting rm & stunning en-suite "ALL" overlooking fantastic views. Upper features 3 en-suited bedrms (2 w/spacious decks). Lower features large recroom, plus 2 generous bedrooms (1 en-suited). Amazing home!