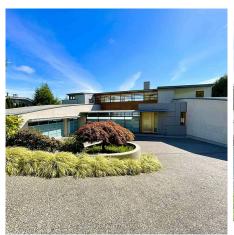

## 1460 Chartwell Drive, West Vancouver

\$8,080,000

Designed by world famous architect James Cheng who designed Living Shangri-la & Fairmont Pacific Rim etc. This magnificent top-class contemporary home sits on Chartwell's finest location w/ panoramic ocean/city views. Total privacy behind gated entry. Stunning unique design w/ impeccable taste & quality. Limestone & glass exterior, curved zinc roof, cherry wood accent walls, maple doors & commercial grade construction seldom seen in homes. Main has formal living & dining rms, exquisite inner courtyard, Poggenpohl kitchen, pantry, family rm, insulated media rm, huge master bdrm w/private sitting rm & stunning en-suite "ALL" overlooking fantastic views. Upper features 3 en-suited bedrms (2 w/spacious decks). Lower features large recroom, plus 2 generous bedrooms (1 en-suited). Amazing home!