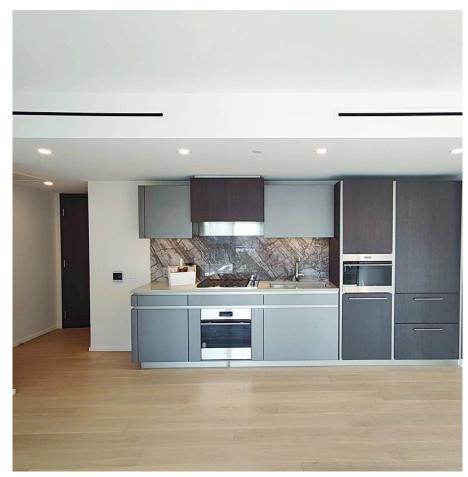

## 1101 889 Pacific Street, Vancouver

\$963,000

Welcome to the Pacific recently built by Grosvenor! This well laid out 1 bedroom unit is located in the heart of downtown, it offers beautiful panoramic view of the city and water, high end appliances from Subzero, Wolf and Miele, gorgeous millwork by Snaidero throughout the kitchen and bathroom, 24 hr concierge, fitness facility and amenities like an inviting terrace with BBQ, lounge and game room. Steps away from stores, restaurants, parks, Seawall, seabus to Granville and much more. Comes with bike locker with power outlet. GST Paid. Showing by appointment.

## FEATURES

Year Built: 2021 Views: panoramic city and water view Listed By: RE/MAX Dream Home Realty