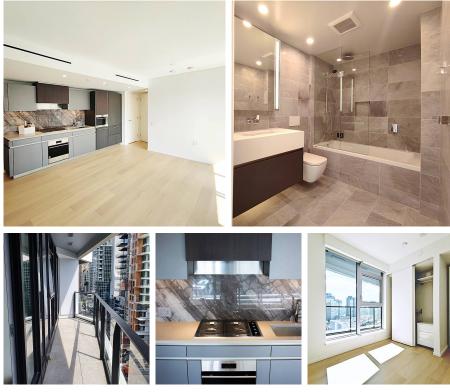

## 1101 889 Pacific Street, Vancouver

\$963,000

Welcome to the Pacific recently built by Grosvenor! This well laid out 1 bedroom unit is located in the heart of downtown, it offers beautiful panoramic view of the city and water, high end appliances from Subzero, Wolf and Miele, gorgeous millwork by Snaidero throughout the kitchen and bathroom, 24 hr concierge, fitness facility and amenities like an inviting terrace with BBQ, lounge and game room. Steps away from stores, restaurants, parks, Seawall, seabus to Granville and much more. Comes with bike locker with power outlet. GST Paid. Showing by appointment.

## FEATURES

Year Built: 2021 Views: panoramic city and water view Listed By: RE/MAX Dream Home Realty