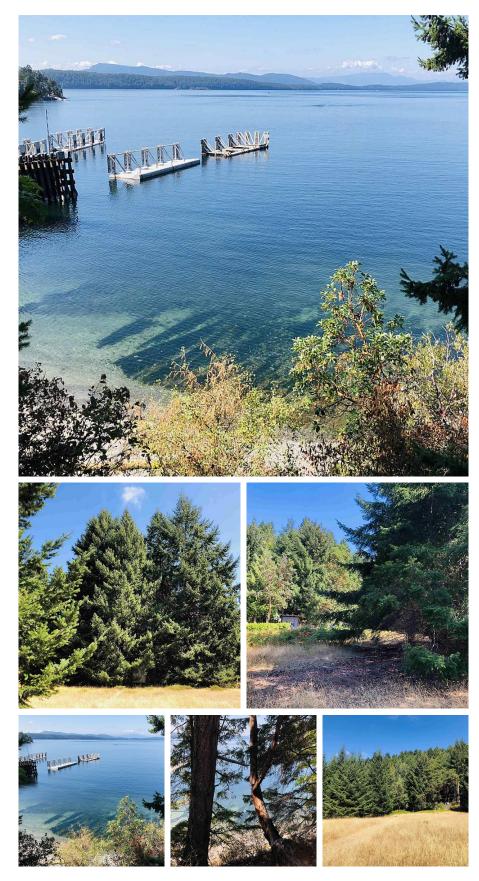

## 487 Letour Road, Mayne Island

\$899,000

2.23 acres of Southwest facing Oceanfront the heart of Village Bay, Mayne Island. This large and totally fenced property is Zoned for a house and guest cottage. Featuring a large and open sunny field, perfect for friends family and fun. Lots of room for gardening, workshops, and Rv or boat parking. Conveniently located close to the ferry terminal so no need to bring your car. Huge fir trees add privacy, and the property is already hooked up to a community water system. An oceanfront acreage is a rarity these days, and this one won't last long. Come explore this property and imagine yourself relaxing and enjoying the amazing sunsets from the comfort of your own private oceanfront getaway

## FEATURES

Views: Southwest Facing Oceanfront Listed By: Gulfport Realty