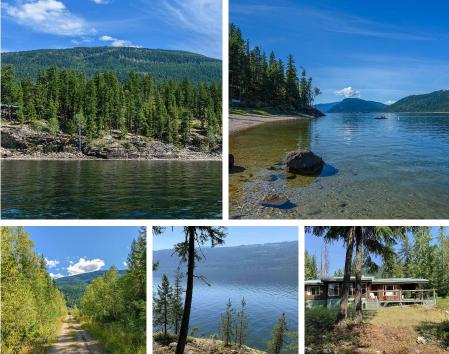

## Lot 4 N Queest Anstey Arm, No City Value \$550,000

Waterfront and Road Access (2.38 Acres - LOT 4) on the east side of Anstey Arm Shuswap Lake -North Queest, Sicamous, BC. This property is one of Five Waterfront Lots + a 6th Lot located behind the five that is on 33 Acres. All lots are being sold individually by same owner (Six PID's). See location map in MLS listing pictures or go to realtor's web site for aerial drone video and feature sheet. Rare opportunity to live on spectacular Anstey Arm at an affordable price. Enjoy beautiful sandy beaches of Roberts Bay Provincial Park and Pete Martin Bay. Property next door (Lot A, 175 Acres that is also for sale – call LB for more details)- Current access by boat that takes 20 mins from Sicamous or 1 hour via forestry road that is on Google Maps.