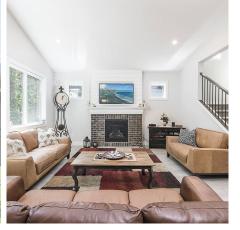

## 50262 Kensington Drive, Chilliwack

\$1,249,900

Former show home in popular Elk Creek Estates. Breathe in the fresh mountain air, listen to the sounds of nature that include a Creek running through your back yard. PLENTY of room between the neighbours that allows for ample parking incl a large RV. Loads of extras in this nearly new home that includes, coffered/vaulted ceilings, AC, central vac, high end appliances, quartz countertops, 9 ft ceilings on 2 levels, fully landscaped. Open space living on the main with balcony that backs onto mature trees/creek. The upstairs has 4 bedrooms incl large main BR with lavish ensuite, walk in closet & private balcony. Basement has a large bedroom, bathroom & separate entrance. Basement could easily be converted to suite. Fully fenced in yard, groomed trails, playground, great family neighbourhood.