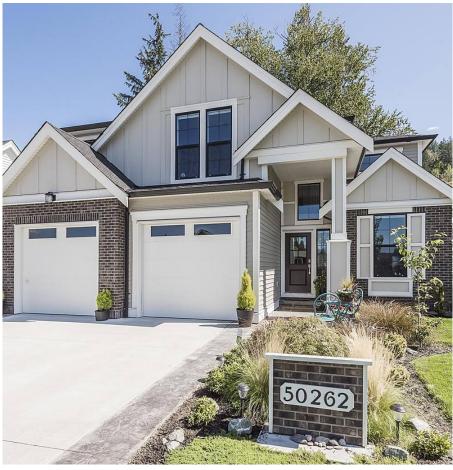

## 50262 Kensington Drive, Chilliwack

\$1,249,900

Former show home in popular Elk Creek Estates. Breathe in the fresh mountain air, listen to the sounds of nature that include a Creek running through your back yard. PLENTY of room between the neighbours that allows for ample parking incl a large RV. Loads of extras in this nearly new home that includes, coffered/vaulted ceilings, AC, central vac, high end appliances, quartz countertops, 9 ft ceilings on 2 levels, fully landscaped. Open space living on the main with balcony that backs onto mature trees/creek. The upstairs has 4 bedrooms incl large main BR with lavish ensuite, walk in closet & private balcony. Basement has a large bedroom, bathroom & separate entrance. Basement could easily be converted to suite. Fully fenced in yard, groomed trails, playground, great family neighbourhood.