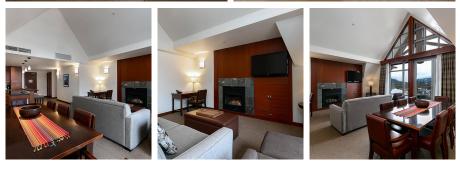

## 9901 4299 Blackcomb Way, Whistler

\$2,499,000

Enjoy luxury at its finest with this rarely available, top-floor penthouse suite in the Pan Pacific Whistler Village Centre. From its opulent amenities to its central Village location, this stunning residence is sure to impress. Airily vaulted ceilings and floor-to-ceiling windows in the main living area frame southwestern mountain views that can also be enjoyed from the bedrooms. The open plan living space with a cozy gas fireplace is a home away from home with ample space for relaxing or entertaining. A full chef's kitchen and four rooftop patios/decks off of the living area and each of the bedrooms set this suite apart from the rest. A guaranteed revenue generator, this investment property is in an awardwinning hotel that places all of Whistler's amenities at your feet.