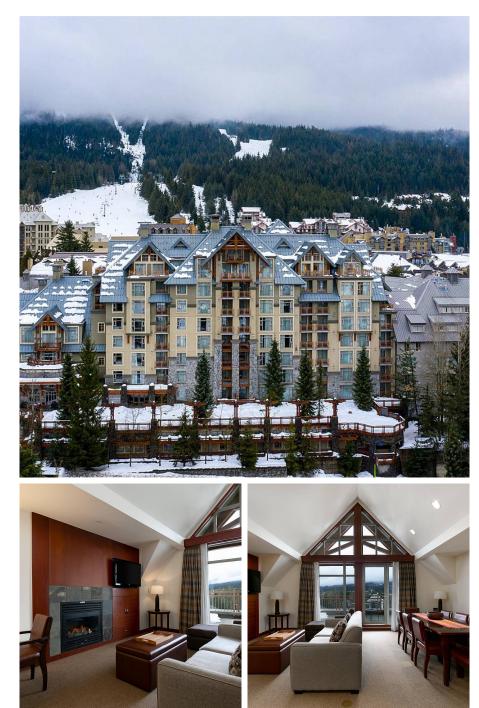

## 9901 4299 Blackcomb Way, Whistler

\$2,499,000

Enjoy luxury at its finest with this rarely available, top-floor penthouse suite in the Pan Pacific Whistler Village Centre. From its opulent amenities to its central Village location, this stunning residence is sure to impress. Airily vaulted ceilings and floor-to-ceiling windows in the main living area frame southwestern mountain views that can also be enjoyed from the bedrooms. The open plan living space with a cozy gas fireplace is a home away from home with ample space for relaxing or entertaining. A full chef's kitchen and four rooftop patios/decks off of the living area and each of the bedrooms set this suite apart from the rest. A guaranteed revenue generator, this investment property is in an awardwinning hotel that places all of Whistler's amenities at your feet.

## **KEY INFORMATION**

MLS® R2614506 Residential Attached Whistler Village 3 Bedrooms 3 Bathrooms 1,562 SF \$1,712.00 Maintenance Fees

## FEATURES

Year Built: 2005 Views: Southwest Mountain Views Listed By: Whistler Real Estate Company Limited