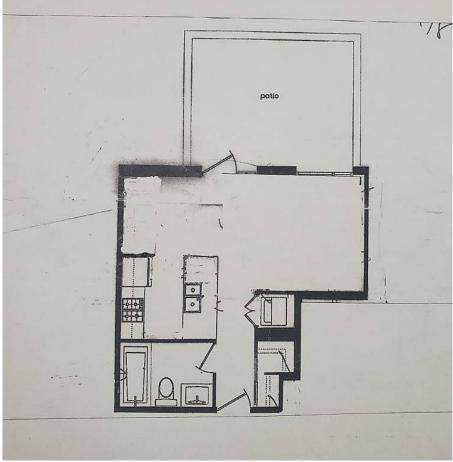

## 305 2232 Douglas Road, Burnaby

\$439,000

Bosa Development "Affinity". Studio Unit in Brentwood Area. Kitchen with Granite Counter, S/S Appliance, and Gas Stove. Fitness Centre. Large 250 sqft Patio. Guest Suite, EV Charge, Car Wash, Gym Party Room, On-Site Caretaker, Smoking and Pet Designated Area, Contingency Fund \$900K, Insurance Water Damage Deductible \$150K, Extreme Low Mgt Fee \$160 include Hot Water and Gas, Close to the New Brentwood Mall, and Public Transportation. The "Den" can be easy converted to Bedroom. Better than Rent, No GST No PTT for 1st time buyer

## **KEY INFORMATION**

MLS® R2613694

Residential Attached

Brentwood Park

o Bedrooms

1 Bathroom

387 SF

\$160.00 Maintenance Fees