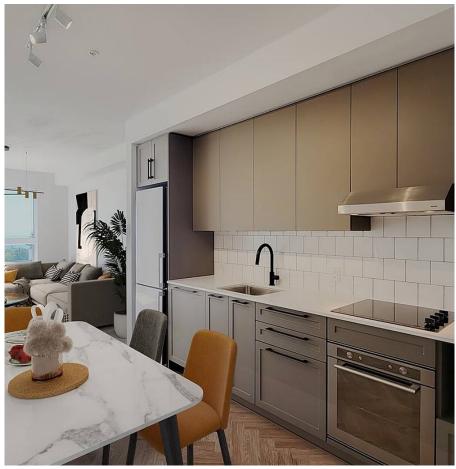

## 309 9228 Slopes Mews, Burnaby

\$608,000

Year Built: 2021 Views: Mountai Listed By: renni

Welcome home to FRASER BY MOSAIC, located in the heart of SFU! BRAND NEW & never been lived in, this 836 sq ft, 2 bedroom, 2 Full Bath, 3rd Floor suite features the latest in interior design with 9ft ceilings, luxury vinyl-stick herringbone flooring, in-floor radiant heating, ERV system, modern kitchen, quartz countertops, sleek Broan hood fan, tons of closet space in each bedroom, Kohler bathroom fixtures, matte black Delta faucet in the kitchen, & S/S Appliances. Enjoy relaxing on your sunny SOUTH FACING private balcony! Only a short walk away is SFU Campus, Supermarket, Shops, Cafe, transit access, hiking trails & more. Rentals allowed & 1 Parking included!