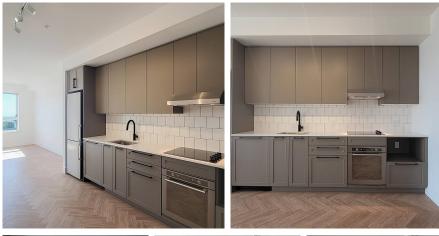

## 309 9228 Slopes Mews, Burnaby

\$608,000

Year Built: 2021 Views: Mountai Listed By: renni

Welcome home to FRASER BY MOSAIC, located in the heart of SFU! BRAND NEW & never been lived in, this 836 sq ft, 2 bedroom, 2 Full Bath, 3rd Floor suite features the latest in interior design with 9ft ceilings, luxury vinyl-stick herringbone flooring, in-floor radiant heating, ERV system, modern kitchen, quartz countertops, sleek Broan hood fan, tons of closet space in each bedroom, Kohler bathroom fixtures, matte black Delta faucet in the kitchen, & S/S Appliances. Enjoy relaxing on your sunny SOUTH FACING private balcony! Only a short walk away is SFU Campus, Supermarket, Shops, Cafe, transit access, hiking trails & more. Rentals allowed & 1 Parking included!