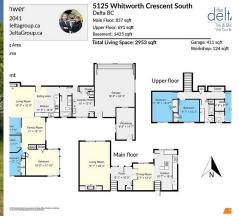

## 5125 S Whitworth Crescent, Delta

\$1,799,000

Absolutely the best 10 out of 10 LOCATION with 2 LOT SUBDIVISION POTENTIAL too! Next to a park, and on one of the most sought after streets in Ladner-Whitworth Crescent! Steps to DSS, Ladner Elementary and Sacred Heart Schools. This spacious 2953SF 6 bedroom, 3 bath home is perfect for the busy family who needs a comfortable layout or for an extended family. Also features a bonus double garage and workshop for the handyman. This huge 11,657 sf sun drenched private fenced mature landscaped gardens offer a great opportunity for a FUTURE INVESTMENT OPPORTUNITY with 80' Frontage. THE IDEAL FAMILY HOME FOR NOW AND INVEST FOR THE FUTURE.

## **KEY INFORMATION**

MLS® R2615176

Residential Detached

Ladner Elementary

6 Bedrooms

3 Bathrooms

2,953 SF

11,657 SF Lot