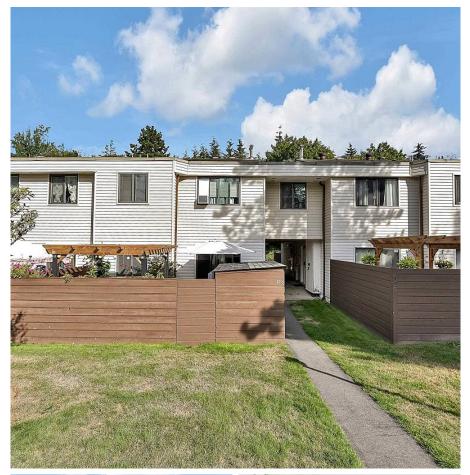

## 118 14159 104 Avenue, Surrey

\$599,900

Whoppertunity Be quick on this one Popular problem free Hawthorne Park. Absolutely Fabulous private location within complex . This is a spacious clean, well maintained 3 bdrm end unit that has had lots of updating Done. Laminate flooring on main and stairs, hardwood flooring in Mbdrm. All bdrms are large. Big Galley style kitchen Loaded with cabinets. Oversized great rm leading to huge private fenced yard perfect for BBQ's Superior location easy walk to Schools Shopping and Transiit. Excellent amenties boasting insuite laundry, outdoor pool garden and play areas. Lots of parking. Looks great and shows even better a 10 !!

## **KEY INFORMATION**

MLS® R2615043 Residential Attached Whalley 3 Bedrooms 2 Bathrooms 1,230 SF

## FEATURES

Year Built: 1971 Listed By: Homelife Benchmark Titus Realty