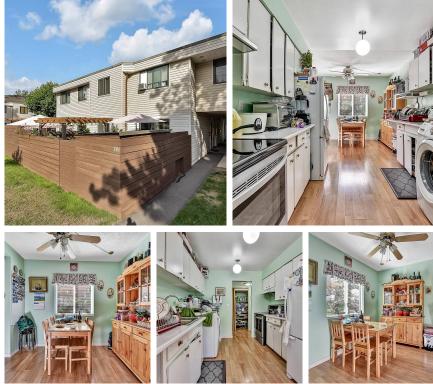

## 118 14159 104 Avenue, Surrey

\$599,900

Whoppertunity Be quick on this one Popular problem free Hawthorne Park. Absolutely Fabulous private location within complex . This is a spacious clean, well maintained 3 bdrm end unit that has had lots of updating Done. Laminate flooring on main and stairs, hardwood flooring in Mbdrm. All bdrms are large. Big Galley style kitchen Loaded with cabinets. Oversized great rm leading to huge private fenced yard perfect for BBQ's Superior location easy walk to Schools Shopping and Transiit. Excellent amenties boasting insuite laundry, outdoor pool garden and play areas. Lots of parking. Looks great and shows even better a 10 !!

## **KEY INFORMATION**

MLS® R2615043 Residential Attached Whalley 3 Bedrooms 2 Bathrooms 1,230 SF

## FEATURES

Year Built: 1971 Listed By: Homelife Benchmark Titus Realty