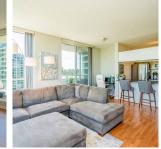

## 907 8871 Lansdowne Road, Richmond

\$515,000

WOW! What a view. This spacious 1 bedroom corner home is perfect for those working from home, and looking for a central location near transit, restaurants, and shopping. Residence 907 has been updated with a modern kitchen, stainless steel appliances, bright en-suite bathroom, and laminate flooring. Enjoy morning sunrise from your living room, with unobstructed views of the mountains and the Garden City Lands. Other features include an extra-large bedroom closet, one storage locker, and one parking. Centre Pointe is a beautifully maintained building featuring an outdoor pool, sauna, fitness room, and several meeting spaces.