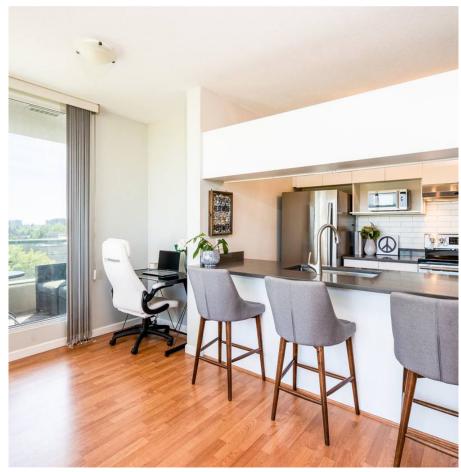

## 907 8871 Lansdowne Road, Richmond

\$515,000

WOW! What a view. This spacious 1 bedroom corner home is perfect for those working from home, and looking for a central location near transit, restaurants, and shopping. Residence 907 has been updated with a modern kitchen, stainless steel appliances, bright en-suite bathroom, and laminate flooring. Enjoy morning sunrise from your living room, with unobstructed views of the mountains and the Garden City Lands. Other features include an extra-large bedroom closet, one storage locker, and one parking. Centre Pointe is a beautifully maintained building featuring an outdoor pool, sauna, fitness room, and several meeting spaces.