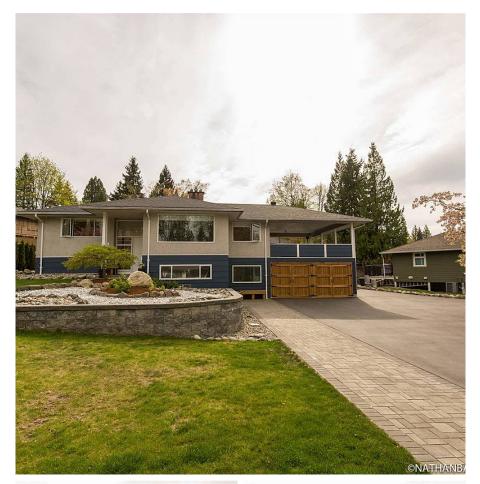

## 1540 Marine Crescent, Coquitlam

\$1,899,000

Opportunity knocks. PRIME Harbour Place w/ mountain views. A move-in condition family home nestled on private nicely landscaped 10,252 s/f lot on quiet street. Pride of ownership shows very clean well cared for property. Many recent upgrades throughout including roof (2017), drain tile (2018), brick wall & etc. Features genuine hardwood floors, 3 bdrms plus 2 baths up, 2 cozy gas fireplaces, bright Euro style kitchen w/ quartz countertop. Huge 500 s/f of fabulous covered sundeck to enjoy year round. King-size comfort in spacious master bdrm w/designer ensuite bath its own walk out deck welcomes you to back yard garden. Bright comfortable recreation room w/4th bdrm plus bath down. Easy to suite w/separate entrance. Large bsmnt answers all your storage needs.

## **KEY INFORMATION**

MLS® R2615409 Residential Detached Harbour Place 4 Bedrooms 3 Bathrooms 2,768 SF 10,252 SF Lot

## FEATURES

Year Built: 1958 Views: Picturesque mountain views Listed By: Magsen Realty Inc.