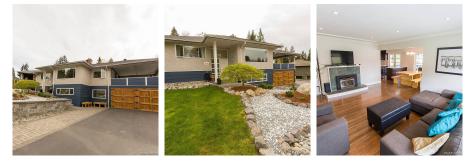

## 1540 Marine Crescent, Coquitlam

\$1,899,000

Opportunity knocks. PRIME Harbour Place w/ mountain views. A move-in condition family home nestled on private nicely landscaped 10,252 s/f lot on quiet street. Pride of ownership shows very clean well cared for property. Many recent upgrades throughout including roof (2017), drain tile (2018), brick wall & etc. Features genuine hardwood floors, 3 bdrms plus 2 baths up, 2 cozy gas fireplaces, bright Euro style kitchen w/ quartz countertop. Huge 500 s/f of fabulous covered sundeck to enjoy year round. King-size comfort in spacious master bdrm w/designer ensuite bath its own walk out deck welcomes you to back yard garden. Bright comfortable recreation room w/4th bdrm plus bath down. Easy to suite w/separate entrance. Large bsmnt answers all your storage needs.