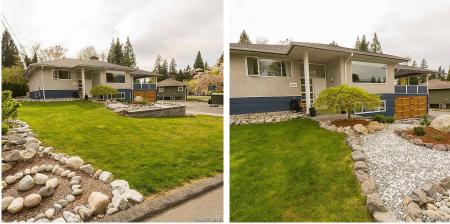

## 1540 Marine Crescent, Coquitlam

\$1,899,000

Opportunity knocks. PRIME Harbour Place w/ mountain views. A move-in condition family home nestled on private nicely landscaped 10,252 s/f lot on quiet street. Pride of ownership shows very clean well cared for property. Many recent upgrades throughout including roof (2017), drain tile (2018), brick wall & etc. Features genuine hardwood floors, 3 bdrms plus 2 baths up, 2 cozy gas fireplaces, bright Euro style kitchen w/ quartz countertop. Huge 500 s/f of fabulous covered sundeck to enjoy year round. King-size comfort in spacious master bdrm w/designer ensuite bath its own walk out deck welcomes you to back yard garden. Bright comfortable recreation room w/4th bdrm plus bath down. Easy to suite w/separate entrance. Large bsmnt answers all your storage needs.