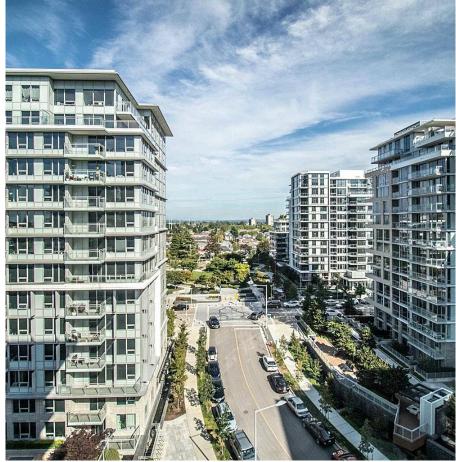

## 1201 8833 Hazelbridge Way, Richmond

\$960,000

Richmond most convenient location, 3 minutes walking distance to new sky-train station, Southeast facing on 12th floor, Great city and mountain view,939 sf with large den that can fit in a single bed. Over \$50,000 upgrade at purchase (including all Miele appliances, hardwood floor, marble tiles though out all kitchen and bathrooms), Plenty of amenities including Fitness Room, Gymnasium/Climbing Wall, Golf Simulator Room/Billiards Room, Yoga Room, Banquet Hall, Pool & Hot Tub, Spa Room, Sauna & Steam Room, Bowling Alley, Theatre, Library and more.

## **FEATURES**

Year Built: 2016

Views: CITY & MOUNTAIN VIEW

Listed By: Power House Marketing Inc.