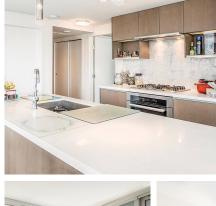

## 1201 8833 Hazelbridge Way, Richmond

\$960,000

Richmond most convenient location, 3 minutes walking distance to new sky-train station, Southeast facing on 12th floor, Great city and mountain view,939 sf with large den that can fit in a single bed. Over \$50,000 upgrade at purchase (including all Miele appliances, hardwood floor, marble tiles though out all kitchen and bathrooms), Plenty of amenities including Fitness Room, Gymnasium/Climbing Wall, Golf Simulator Room/Billiards Room, Yoga Room, Banquet Hall, Pool & Hot Tub, Spa Room, Sauna & Steam Room, Bowling Alley, Theatre, Library and more.