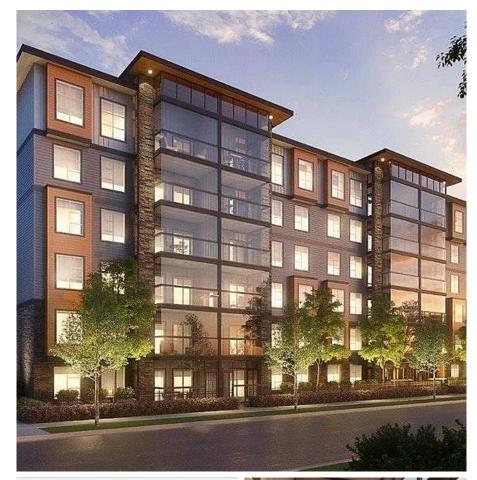

## 205 2649 James Street, Abbotsford

\$534,999

2-1,097 sq ft
2-970 sq ft
127 sq ft
949 sq ft
127 sq ft
948 sq ft
127 sq ft
949 sq ft
127 sq ft
948 sq ft
127 sq ft

The most luxurious apartments in Abbotsford. Terrazzo Condos is within walking distance to coffer shops, restaurants, shopping, etc. 3 BEDS AND 2 BATHS corner units with 127 sqft of solarium. Total living space is 1097 sqft which includes 970 sqft living and 127 sqft solarium & 2 parking. With fully retractable balcony glass and these solariums add another dimension to condo living. Quartz counter-tops, wide plank laminate flooring, and stainless steel appliances. This one wont last long!