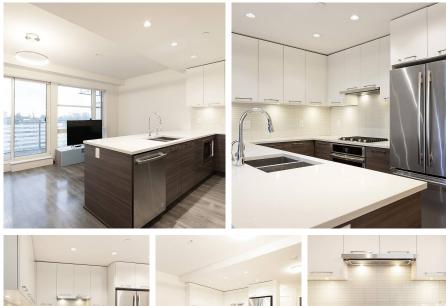

## 601 3488 Sawmill Crescent, Vancouver

\$599,000

Well kept 1 Bed & Den unit at the heart of the River District, with many amenities within walking distance: Save-on-food, Banks, Shops, Restaurants, Parks, and riverfront walkway. Exclusive use of the state of the art Club Central, with amenities like swimming pool, squash court, exercise room, yoga studio, and basketball court. Beautiful waterfront view, bright and open southern exposure, lots of storage within the unit. Well Designed kitchen with features like full-size stainless steel stove, fridge, dishwasher, and quartz countertop. This unit has a dedicated EV Parking spot assigned, perfect for EV owners!