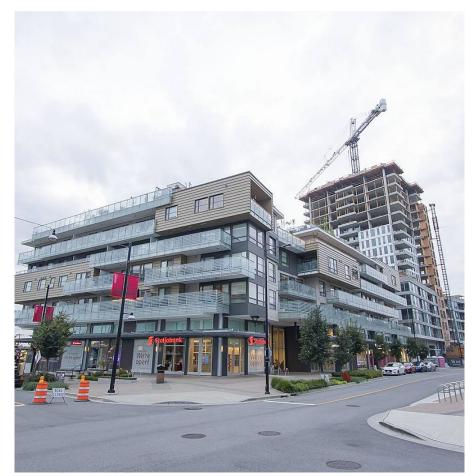

## 601 3488 Sawmill Crescent, Vancouver

\$599,000

Well kept 1 Bed & Den unit at the heart of the River District, with many amenities within walking distance: Save-on-food, Banks, Shops, Restaurants, Parks, and riverfront walkway. Exclusive use of the state of the art Club Central, with amenities like swimming pool, squash court, exercise room, yoga studio, and basketball court. Beautiful waterfront view, bright and open southern exposure, lots of storage within the unit. Well Designed kitchen with features like full-size stainless steel stove, fridge, dishwasher, and quartz countertop. This unit has a dedicated EV Parking spot assigned, perfect for EV owners!

## FEATURES

Year Built: 2018 Views: City & Riverfront view Listed By: Oakwyn Realty Ltd.