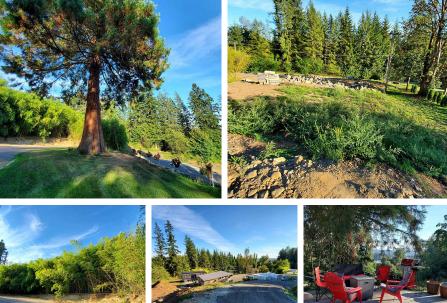

## 27141 River Road, Maple Ridge

\$1,299,999

A Contractors Dream!! Build your dream home in the Ultimate Location! Located in Whonnock and just 10 minutes from the downtown of Maple Ridge.This Amazing Rural, Private setting has STUNNING views that take in the Fraser River and unobstructed views of Mount Baker. At just under 2 acres this property is a rare find! The property has plenty of space to build a large shop w/ garden suite as well. Over 100k+ spent on driveway excavating giving you access to all corners of the lot. Building Plans are available as well. Contact for your private viewing today! Check out the video @ https:// vimeo.com/595489134

## FEATURES

Views: FRASER RIVER & MOUNT BAKER Listed By: RE/MAX LIFESTYLES REALTY