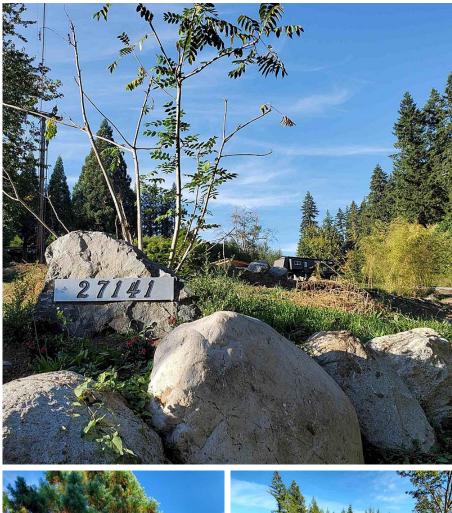

## 27141 River Road, Maple Ridge

\$1,299,999

A Contractors Dream!! Build your dream home in the Ultimate Location! Located in Whonnock and just 10 minutes from the downtown of Maple Ridge.This Amazing Rural, Private setting has STUNNING views that take in the Fraser River and unobstructed views of Mount Baker. At just under 2 acres this property is a rare find! The property has plenty of space to build a large shop w/ garden suite as well. Over 100k+ spent on driveway excavating giving you access to all corners of the lot. Building Plans are available as well. Contact for your private viewing today! Check out the video @ https:// vimeo.com/595489134

## FEATURES

Views: FRASER RIVER & MOUNT BAKER Listed By: RE/MAX LIFESTYLES REALTY