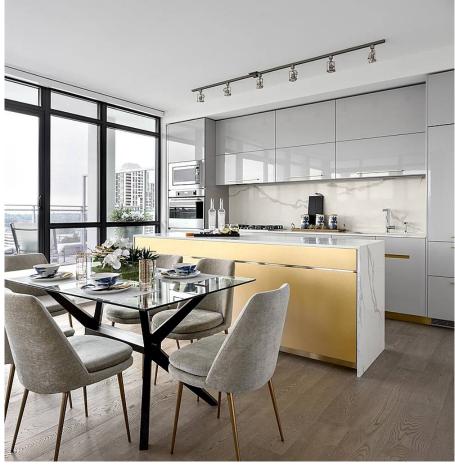

## 1905 4488 Juneau Street, Burnaby

\$1,280,900

An exclusive, move-in ready Private Collection residence at Bordeaux built by award winning developer Solterra. This home features a 433sf wrap around balcony with expansive SW views of the Metrotown skyline. Floor to ceiling windows throughout the home to maximize natural light with AC/Heating. Private balcony off the M/B, spa-inspired ensuite with heated floors, freestanding tub & walk in rain-shower. A stunning imported kitchen cabinetry from Italy with over sized appliances including Liebherr & Fulgor Milano brands. 2 parking stalls & 1 storage locker. Fabulous amenities: business centre, gym, yoga, social lounge, BBQ area, children's playground & more. Don't miss this incredible opportunity to own in an irresistible community. Open Sat-Wed 12-5pm.