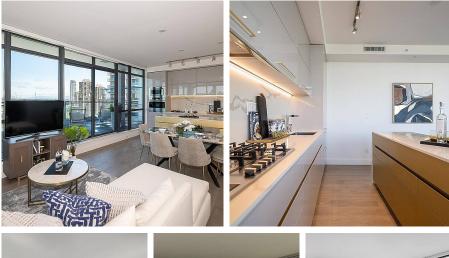

## 1905 4488 Juneau Street, Burnaby

\$1,280,900

An exclusive, move-in ready Private Collection residence at Bordeaux built by award winning developer Solterra. This home features a 433sf wrap around balcony with expansive SW views of the Metrotown skyline. Floor to ceiling windows throughout the home to maximize natural light with AC/Heating. Private balcony off the M/B, spa-inspired ensuite with heated floors, freestanding tub & walk in rain-shower. A stunning imported kitchen cabinetry from Italy with over sized appliances including Liebherr & Fulgor Milano brands. 2 parking stalls & 1 storage locker. Fabulous amenities: business centre, gym, yoga, social lounge, BBQ area, children's playground & more. Don't miss this incredible opportunity to own in an irresistible community. Open Sat-Wed 12-5pm.