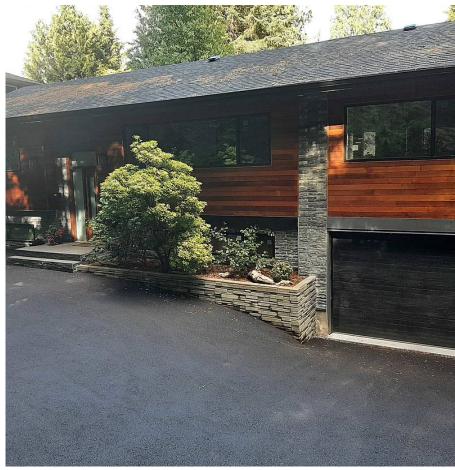

## 4626 Mountain Highway, North Vancouver

\$2,285,000

Effectively 2 year old house in a very quit side of Lynn Valley area with over 9500 soft flat lot. This house was originally built in 1961. The house was gutted and rebuilt in 2019. Upstairs has 3 large bedrooms with huge family area, gorgeous kitchen with ss appliances and a large dinning room. Large patio off the kitchen and dinning room over looking beautiful park like back yard. Huge front yard with some mature trees. This is a must see house.