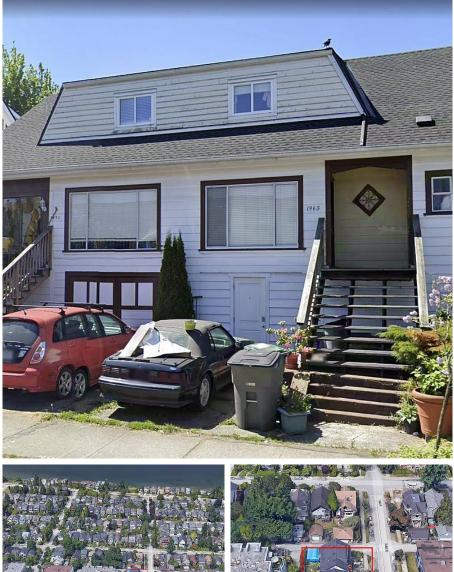

# **1965 Trutch Street, Vancouver**

\$2,999,997

## UNIQUE KITSILANO NORTH OF 4TH

OPPORTUNITY: Develop/Build, Rent or Live in this Side-by-Side Duplex (1965 & 1975 Trutch) on a 3,729sq.ft. RM-4 (Multifamily) zoned lot with side lane access only steps from beaches, parks, shops, restaurants and cafes. Each side has 4 Bedrooms (2 upstairs, 1 on the main, 1 below) with 2 Bathrooms. Potential to build a Triplex with three 3 Bedroom homes (Side-By-Side 3 Bedrooms with a Garden Level 3 Bedroom) + 1 Bedroom Rental suite. Request the Builder's Package with building plans. Showings available by Appointment.

#### **KEY INFORMATION**

MLS® R2616573 Residential Detached Kitsilano 8 Bedrooms 4 Bathrooms 4,026 SF 3,729 SF Lot

### FEATURES

Year Built: 1931 Listed By: Oakwyn Realty Ltd.