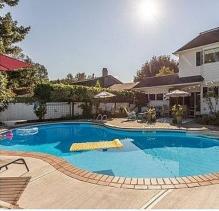

## 46563 Riverside Drive, Chilliwack

\$1,250,000

Beautiful Heritage style home situated on a large lot backing onto the Hope River Slough with an IN GROUND POOL. Large bright living room, separate dining room and an open kitchen. Upstairs are 3 good sized bedrooms with a large master bedroom with ensuite, walk-in closet and sliding doors to a private ROOF TOP DECK. The backyard is beautifully landscaped and the pool is a bonus!! Did someone say POOL PARTY?? This home has been well cared for!! Don't miss your chance at this rare property!! https:// www.cotala.com/59348