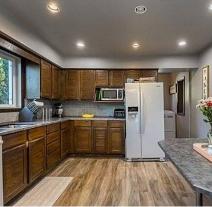

## 46563 Riverside Drive, Chilliwack

\$1,250,000

Beautiful Heritage style home situated on a large lot backing onto the Hope River Slough with an IN GROUND POOL. Large bright living room, separate dining room and an open kitchen. Upstairs are 3 good sized bedrooms with a large master bedroom with ensuite, walk-in closet and sliding doors to a private ROOF TOP DECK. The backyard is beautifully landscaped and the pool is a bonus!! Did someone say POOL PARTY?? This home has been well cared for!! Don't miss your chance at this rare property!! https:// www.cotala.com/59348