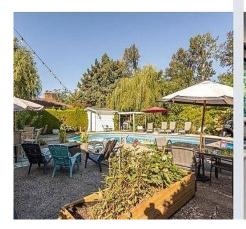

## 46563 Riverside Drive, Chilliwack

\$1,250,000

Beautiful Heritage style home situated on a large lot backing onto the Hope River Slough with an IN GROUND POOL. Large bright living room, separate dining room and an open kitchen. Upstairs are 3 good sized bedrooms with a large master bedroom with ensuite, walk-in closet and sliding doors to a private ROOF TOP DECK. The backyard is beautifully landscaped and the pool is a bonus!! Did someone say POOL PARTY?? This home has been well cared for!! Don't miss your chance at this rare property!! https:// www.cotala.com/59348