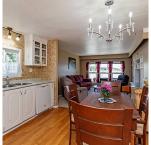

## 79 9950 Wilson Road, Mission

\$299,000

You will love enjoying your morning coffee on the deck overlooking the water and mountains! This bright and comfortable home has a huge kitchen and has been updated with a new roof, hot water tank, paint, vinyl windows, recent appliances and laminate. Over 300' of waterfront deck. Wired work shop with it's own sub panel. Enjoy the evenings strolling along the beach watching the eagles and herons. Great family complex and pets are okay. Extra storage room in crawlspace. Centrally located between Mission and Maple Ridge, this one won't last. Easy to show.