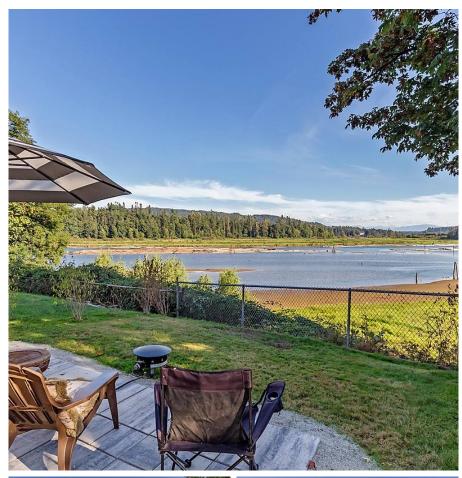

## 79 9950 Wilson Road, Mission

\$299,000

You will love enjoying your morning coffee on the deck overlooking the water and mountains! This bright and comfortable home has a huge kitchen and has been updated with a new roof, hot water tank, paint, vinyl windows, recent appliances and laminate. Over 300' of waterfront deck. Wired work shop with it's own sub panel. Enjoy the evenings strolling along the beach watching the eagles and herons. Great family complex and pets are okay. Extra storage room in crawlspace. Centrally located between Mission and Maple Ridge, this one won't last. Easy to show.