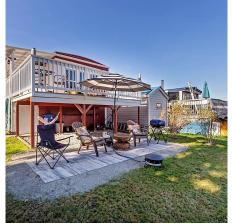

## 79 9950 Wilson Road, Mission

\$299,000

You will love enjoying your morning coffee on the deck overlooking the water and mountains! This bright and comfortable home has a huge kitchen and has been updated with a new roof, hot water tank, paint, vinyl windows, recent appliances and laminate. Over 300' of waterfront deck. Wired work shop with it's own sub panel. Enjoy the evenings strolling along the beach watching the eagles and herons. Great family complex and pets are okay. Extra storage room in crawlspace. Centrally located between Mission and Maple Ridge, this one won't last. Easy to show.