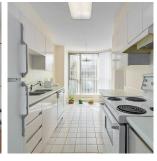

## 204 7995 Westminster Highway, Richmond

\$620,000

Prime location in the heart of Richmond! Super convenient! Huge 2 bedroom 2 bath corner unit. Bright and spacious throughout the unit! Right above London Drugs, across from Richmond Centre, Skytrain, all shops, restaurants, banks and public transit! Great investments or self-lived unit. Laminate floor is about 5 years old. Well kept by the tenant! Kitchen and bathroom are in original condition. Separate kitchen comes with a breakfast nook area. Comes with a gas fireplace. Good size bedroom. Both bedrooms are tucked away on the quiet north side. Functional layout with separated dining and living room area. A comfortable home to own!