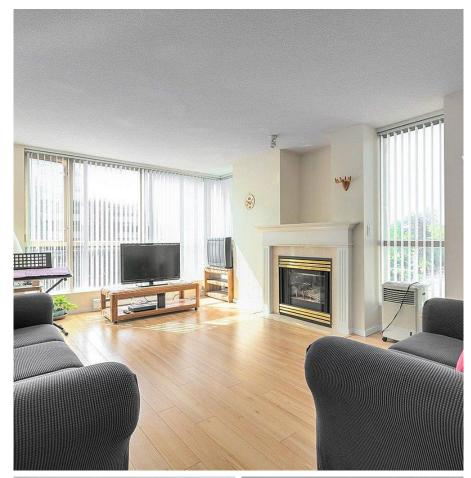

## 204 7995 Westminster Highway, Richmond

\$620,000

Prime location in the heart of Richmond! Super convenient! Huge 2 bedroom 2 bath corner unit. Bright and spacious throughout the unit! Right above London Drugs, across from Richmond Centre, Skytrain, all shops, restaurants, banks and public transit! Great investments or self-lived unit. Laminate floor is about 5 years old. Well kept by the tenant! Kitchen and bathroom are in original condition. Separate kitchen comes with a breakfast nook area. Comes with a gas fireplace. Good size bedroom. Both bedrooms are tucked away on the quiet north side. Functional layout with separated dining and living room area. A comfortable home to own!