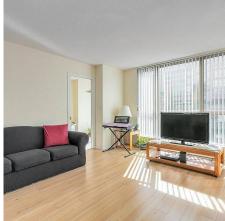

## 204 7995 Westminster Highway, Richmond

\$620,000

Prime location in the heart of Richmond! Super convenient! Huge 2 bedroom 2 bath corner unit. Bright and spacious throughout the unit! Right above London Drugs, across from Richmond Centre, Skytrain, all shops, restaurants, banks and public transit! Great investments or self-lived unit. Laminate floor is about 5 years old. Well kept by the tenant! Kitchen and bathroom are in original condition. Separate kitchen comes with a breakfast nook area. Comes with a gas fireplace. Good size bedroom. Both bedrooms are tucked away on the quiet north side. Functional layout with separated dining and living room area. A comfortable home to own!