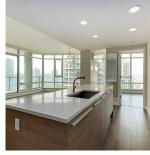

## 1910 2008 Rosser Avenue, Burnaby

\$949,000

2 BR 2 BA + den at the popular SOLO District's Stratus by Appia (Bosa) located in the heart of Brentwood, has spectacular SW exposure with an extra large balcony to enjoy your breathtaking view of downtown and Metrotown. 19th floor 962 sq ft corner unit with functional & elegant floor plan boasts 9 ft ceilings, large, open kitchen w/ quartz countertops and S/S appliances, 2 separated bedrooms and den to set up your home office. Amenities include: concierge, fitness centre, steam room/sauna, entertainment lounge, guest suite, outdoor BBQ and dog park. Geothermal heating and AC are included in strata fees. Steps to Brentwood Skytrain Station, Brentwood Mall, Save On Foods, Whole Foods, Shoppers Drug Mart, restaurants and more. Easy transit to BCIT & SFU. Parking and storage included.