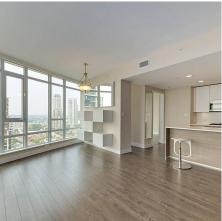

## 1910 2008 Rosser Avenue, Burnaby

\$949,000

2 BR 2 BA + den at the popular SOLO District's Stratus by Appia (Bosa) located in the heart of Brentwood, has spectacular SW exposure with an extra large balcony to enjoy your breathtaking view of downtown and Metrotown. 19th floor 962 sq ft corner unit with functional & elegant floor plan boasts 9 ft ceilings, large, open kitchen w/ quartz countertops and S/S appliances, 2 separated bedrooms and den to set up your home office. Amenities include: concierge, fitness centre, steam room/sauna, entertainment lounge, guest suite, outdoor BBQ and dog park. Geothermal heating and AC are included in strata fees. Steps to Brentwood Skytrain Station, Brentwood Mall, Save On Foods, Whole Foods, Shoppers Drug Mart, restaurants and more. Easy transit to BCIT & SFU. Parking and storage included.