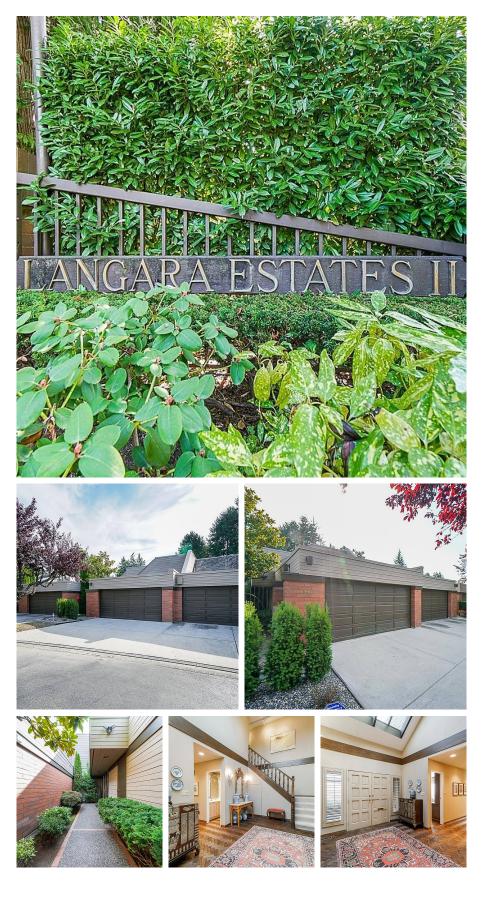

## 6590 Pinehurst Drive, Vancouver

\$3,268,000

Serene tranquil LANGARA ESTATES! Your private oasis in the heart of the city. Enjoy the view onto the lagoons/fountains from your south facing private patio. Over 2900 square feet just waiting for your design ideas. Generous room sizes will accommodate your full sized furniture, no need to scale down. Custom den/living room built ins. Spacious master bdrm with huge his/hers walk in closets, complete with custom built in drawers and cabinetry. Lovely south facing balcony off the master bdrm faces onto the lagoons. Flex room can be used as an office/reading room. Dbl attached garage, crawl space and ample storage. Fantastic location 1 block from the Canada Line. One of the largest units in the development. This floor plan rarely becomes available, feels just like a house only better!

## FEATURES

Year Built: 1979 Views: Lagoon, Fountain, Garden Listed By: Heller Murch Realty