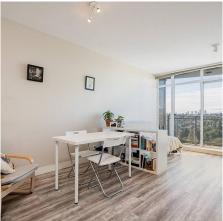

## 3107 888 Carnarvon Street, New Westminster

\$529,000

FIRST TIME ON THE MARKET! Welcome home to MARINUS, centrally located in Downtown New Westminster with direct access to SKYTRAIN! This spacious 644 sq ft, 1 Bedroom + Den suite hovering from the 31st floor feat. new laminate floors & paint throughout in 2020, new microwave, open concept living/dining, his & her closets in the generous sized bedroom, U shaped kitchen w/ granite counters & s/s appliances, 1 parking, & 1 locker. The den off the bedroom is perfect for your home office, & the unobstructed views from your private balcony are 2nd to none. Amenities include gym, steam room, party room, and outdoor garden areas. Only an elevator ride away are Safeway, banking, Shoppers Drug Mart, Landmark Theatres, Tim Horton's plus so much