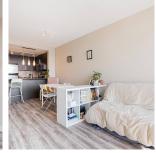

## 3107 888 Carnarvon Street, New Westminster

\$529,000

FIRST TIME ON THE MARKET! Welcome home to MARINUS, centrally located in Downtown New Westminster with direct access to SKYTRAIN! This spacious 644 sq ft, 1 Bedroom + Den suite hovering from the 31st floor feat. new laminate floors & paint throughout in 2020, new microwave, open concept living/dining, his & her closets in the generous sized bedroom, U shaped kitchen w/ granite counters & s/s appliances, 1 parking, & 1 locker. The den off the bedroom is perfect for your home office, & the unobstructed views from your private balcony are 2nd to none. Amenities include gym, steam room, party room, and outdoor garden areas. Only an elevator ride away are Safeway, banking, Shoppers Drug Mart, Landmark Theatres, Tim Horton's plus so much