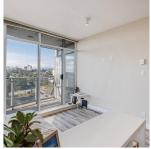

## 3107 888 Carnarvon Street, New Westminster

\$529,000

FIRST TIME ON THE MARKET! Welcome home to MARINUS, centrally located in Downtown New Westminster with direct access to SKYTRAIN! This spacious 644 sq ft, 1 Bedroom + Den suite hovering from the 31st floor feat. new laminate floors & paint throughout in 2020, new microwave, open concept living/dining, his & her closets in the generous sized bedroom, U shaped kitchen w/ granite counters & s/s appliances, 1 parking, & 1 locker. The den off the bedroom is perfect for your home office, & the unobstructed views from your private balcony are 2nd to none. Amenities include gym, steam room, party room, and outdoor garden areas. Only an elevator ride away are Safeway, banking, Shoppers Drug Mart, Landmark Theatres, Tim Horton's plus so much