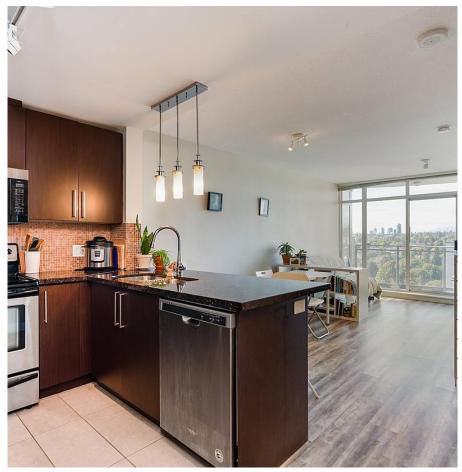

## 3107 888 Carnarvon Street, New Westminster

\$529,000

FIRST TIME ON THE MARKET! Welcome home to MARINUS, centrally located in Downtown New Westminster with direct access to SKYTRAIN! This spacious 644 sq ft, 1 Bedroom + Den suite hovering from the 31st floor feat. new laminate floors & paint throughout in 2020, new microwave, open concept living/dining, his & her closets in the generous sized bedroom, U shaped kitchen w/ granite counters & s/s appliances, 1 parking, & 1 locker. The den off the bedroom is perfect for your home office, & the unobstructed views from your private balcony are 2nd to none. Amenities include gym, steam room, party room, and outdoor garden areas. Only an elevator ride away are Safeway, banking, Shoppers Drug Mart, Landmark Theatres, Tim Horton's plus so much