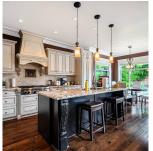

## 16181 High Park Avenue, Surrey

\$2,880,000

Beautiful custom build 5000 sq.ft home in the prestigious Morgan creek overlooking pond & 17th fairway, with 14,000 sq ft lot. 2 master bdrms w/ fireplaces, total 5 bed + 6 bath, with wok kitchen. Theatre room with soundproofing. Immaculate detailing throughout the entire house. Endless wainscoting, mouldings, crowns, custom high ceilings, cabinetry & granite/ marble countertops. Natural sunlight throughout the whole house. Grogeouos landscaping and a huge stamped concrete driveway and patio. In-ground sprinklers & security cameras. Won't last long! Truly a remarkable home, with an incredible life style! Rare and amazing! Call today for your private showings!