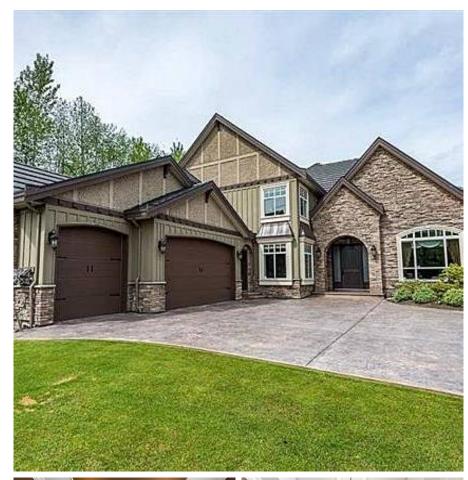

## 16181 High Park Avenue, Surrey

\$2,880,000

Beautiful custom build 5000 sq.ft home in the prestigious Morgan creek overlooking pond & 17th fairway, with 14,000 sq ft lot. 2 master bdrms w/ fireplaces, total 5 bed + 6 bath, with wok kitchen. Theatre room with soundproofing. Immaculate detailing throughout the entire house. Endless wainscoting, mouldings, crowns, custom high ceilings, cabinetry & granite/ marble countertops. Natural sunlight throughout the whole house. Grogeouos landscaping and a huge stamped concrete driveway and patio. In-ground sprinklers & security cameras. Won't last long! Truly a remarkable home, with an incredible life style! Rare and amazing! Call today for your private showings!

## **KEY INFORMATION**

MLS® R2617204

Residential Detached

Morgan Creek

5 Bedrooms

6 Bathrooms

4,335 SF

13,986 SF Lot

## **FEATURES**

Year Built: 2011

Views: POND, 17th FAIRWAY Listed By: RE/MAX Westcoast