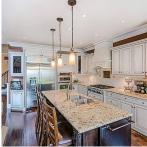

## 16181 High Park Avenue, Surrey

\$2,880,000

Beautiful custom build 5000 sq.ft home in the prestigious Morgan creek overlooking pond & 17th fairway, with 14,000 sq ft lot. 2 master bdrms w/ fireplaces, total 5 bed + 6 bath, with wok kitchen. Theatre room with soundproofing. Immaculate detailing throughout the entire house. Endless wainscoting, mouldings, crowns, custom high ceilings, cabinetry & granite/ marble countertops. Natural sunlight throughout the whole house. Grogeouos landscaping and a huge stamped concrete driveway and patio. In-ground sprinklers & security cameras. Won't last long! Truly a remarkable home, with an incredible life style! Rare and amazing! Call today for your private showings!