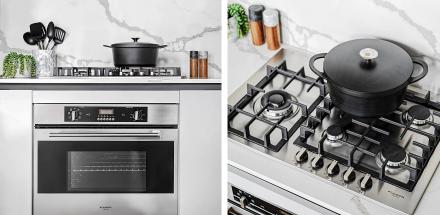

## 214 2235 E Broadway, Vancouver

\$632,500

Popolo's final pre-construction release with ONLY 15 sales available before Christmas. Secure a home today with our limited flexible deposit program. Grandview-Woodland's first 6 storey condo offering steps from Commercial Drives' dining, shopping & Vancouver's most accessible transithub (Commercial & Broadway). This North facing 1 bdrm home features livable layout w/ kitchen island, walk-in closet, & large balcony just to name a few. The chefs' kitchen includes fully integrated European appliance package; fridge, gas cook-top, wall oven & dishwasher in addition to quartz countertops backsplash. A/C & front-loading European washer/dryer in all homes. Enjoy low maintenance amenities; Popolo Lounge, hobby/art studio, secure visitor parking, car & dog wash areas. Book your appointment today!