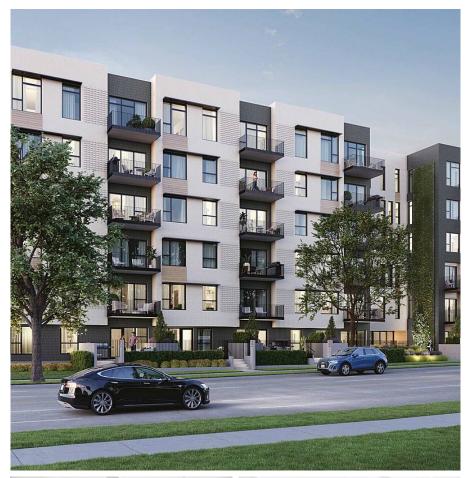

## 214 2235 E Broadway, Vancouver

\$632,500

Popolo's final pre-construction release with ONLY 15 sales available before Christmas. Secure a home today with our limited flexible deposit program. Grandview-Woodland's first 6 storey condo offering steps from Commercial Drives' dining, shopping & Vancouver's most accessible transithub (Commercial & Broadway). This North facing 1 bdrm home features livable layout w/ kitchen island, walk-in closet, & large balcony just to name a few. The chefs' kitchen includes fully integrated European appliance package; fridge, gas cook-top, wall oven & dishwasher in addition to quartz countertops backsplash. A/C & front-loading European washer/dryer in all homes. Enjoy low maintenance amenities; Popolo Lounge, hobby/art studio, secure visitor parking, car & dog wash areas. Book your appointment today!