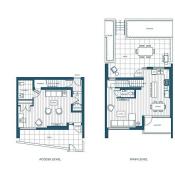

## **KEY INFORMATION**

MLS® R2617385 Residential Attached Brentwood Park 2 Bedrooms 4 Bathrooms 1,699 SF

## FEATURES

Year Built: 2024 Views: CITY Listed By: rennie & associates realty ltd.