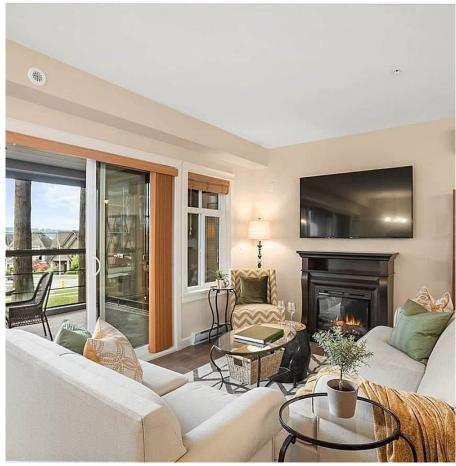

## 109 3535 146a Street, Surrey

\$928,000

Forest Ridge, Executive suite, Main level 2 bdrm +Den,Suite 1300 sqft +Solarium 262 sqft, extra BBQ area, This unit facing courtyard, in the quiet side of the building and facing West-North, sliding yard door can fully open. 2 parking spots, 1 locker. included items: stainless faced refrigerator with ice/water, dishwasher, range, Microwave oven, garburator, front load washer and dryer, 2-inch blinds, quartz countertops, electric fireplace, air conditioning. Strata fee included GAS. Easy access to HWY 99, close to shopping.