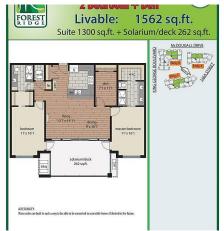

## 109 3535 146a Street, Surrey

\$928,000

Forest Ridge, Executive suite, Main level 2 bdrm +Den,Suite 1300 sqft +Solarium 262 sqft, extra BBQ area, This unit facing courtyard, in the quiet side of the building and facing West-North, sliding yard door can fully open. 2 parking spots, 1 locker. included items: stainless faced refrigerator with ice/water, dishwasher, range, Microwave oven, garburator, front load washer and dryer, 2-inch blinds, quartz countertops, electric fireplace, air conditioning. Strata fee included GAS. Easy access to HWY 99, close to shopping.

## **KEY INFORMATION**

MLS® R2617063

Residential Attached

King George Corridor

3 Bedrooms

2 Bathrooms

1,300 SF

\$260.00 Maintenance Fees