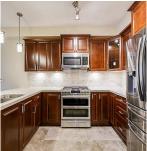

## 109 3535 146a Street, Surrey

\$928,000

Forest Ridge, Executive suite, Main level 2 bdrm +Den,Suite 1300 sqft +Solarium 262 sqft, extra BBQ area, This unit facing courtyard, in the quiet side of the building and facing West-North, sliding yard door can fully open. 2 parking spots, 1 locker. included items: stainless faced refrigerator with ice/water, dishwasher, range, Microwave oven, garburator, front load washer and dryer, 2-inch blinds, quartz countertops, electric fireplace, air conditioning. Strata fee included GAS. Easy access to HWY 99, close to shopping.