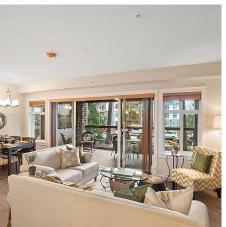

## 109 3535 146a Street, Surrey

\$928,000

Forest Ridge, Executive suite, Main level 2 bdrm +Den,Suite 1300 sqft +Solarium 262 sqft, extra BBQ area, This unit facing courtyard, in the quiet side of the building and facing West-North, sliding yard door can fully open. 2 parking spots, 1 locker. included items: stainless faced refrigerator with ice/water, dishwasher, range, Microwave oven, garburator, front load washer and dryer, 2-inch blinds, quartz countertops, electric fireplace, air conditioning. Strata fee included GAS. Easy access to HWY 99, close to shopping.