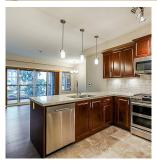

## 109 3535 146a Street, Surrey

\$928,000

Forest Ridge, Executive suite, Main level 2 bdrm +Den,Suite 1300 sqft +Solarium 262 sqft, extra BBQ area, This unit facing courtyard, in the quiet side of the building and facing West-North, sliding yard door can fully open. 2 parking spots, 1 locker. included items: stainless faced refrigerator with ice/water, dishwasher, range, Microwave oven, garburator, front load washer and dryer, 2-inch blinds, quartz countertops, electric fireplace, air conditioning. Strata fee included GAS. Easy access to HWY 99, close to shopping.