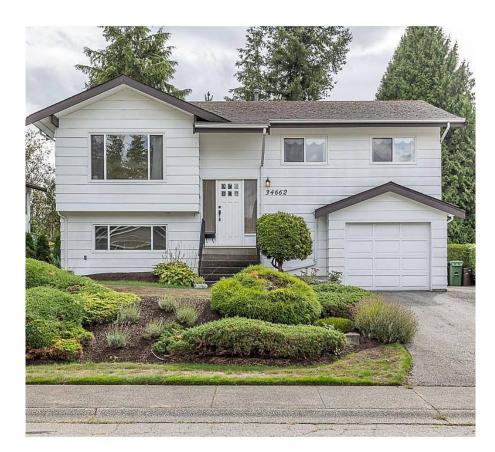

## 34662 St. Matthews Way, Abbotsford

\$939,000

EAST ABBY GEM! Great home in desirable McMillan area and school catchment! This well cared for split entry home features kitchen, dining, living room, 3 bedrooms and 1 bath up with 1 bed, 1 bath, rec room, laundy and storage down. It's clean and move in ready or bring your ideas. Single car garage with parking for RV or extra vehicles. A large deck and peaceful backyard. Walkable to all levels of schools, well situated for commuting, public transit, shopping and recreation! Showings by realtor appointments only [15 mins in home, 15 mins in yard] Don't miss out on this lovely home!

## **KEY INFORMATION**

MLS® R2616255 Residential Detached Abbotsford East 4 Bedrooms 2 Bathrooms 1,806 SF 7,765 SF Lot

## FEATURES

Year Built: 1977 Listed By: Vybe Realty