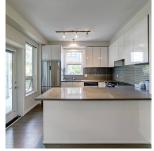

## 102 9168 Slopes Mews, Burnaby

\$628,000

Veritas by Polygon! Surrounded by the trees, this 2 bed 2 bath Ground Floor Corner unit is very bright and private. Boasts 9 ft ceiling, Laminate flooring in the living spaces, Open concept layout, Kitchen with Quartz countertops and S/S appliances. Master bedroom with walk-in closet and luxury 4 pc Ensuite. 2nd bedroom close to the guest bathroom. Access from kitchen to Secured and Large Private Patio. Insuite laundry. Building facilities including gym, party room, playground and garden pots. Maintenance fee including hot water and in floor radiant flooring for extra comfort. Comes with 1 parking 1 locker. Centrally located by the Supermarket, Coffee shop and Restaurant, Short walk to Campus and Bus Loop. Call for your private viewing!