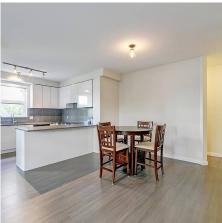

## 102 9168 Slopes Mews, Burnaby

\$628,000

Veritas by Polygon! Surrounded by the trees, this 2 bed 2 bath Ground Floor Corner unit is very bright and private. Boasts 9 ft ceiling, Laminate flooring in the living spaces, Open concept layout, Kitchen with Quartz countertops and S/S appliances. Master bedroom with walk-in closet and luxury 4 pc Ensuite. 2nd bedroom close to the guest bathroom. Access from kitchen to Secured and Large Private Patio. Insuite laundry. Building facilities including gym, party room, playground and garden pots. Maintenance fee including hot water and in floor radiant flooring for extra comfort. Comes with 1 parking 1 locker. Centrally located by the Supermarket, Coffee shop and Restaurant, Short walk to Campus and Bus Loop. Call for your private viewing!