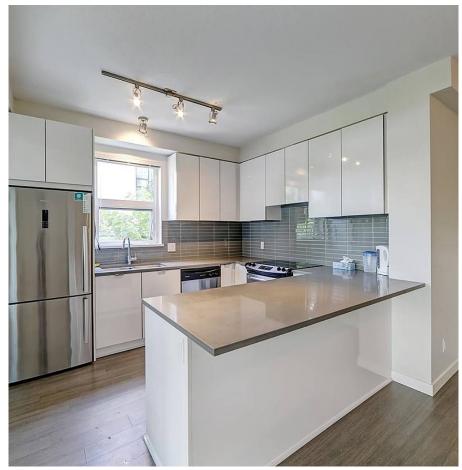

## 102 9168 Slopes Mews, Burnaby

\$628,000

Veritas by Polygon! Surrounded by the trees, this 2 bed 2 bath Ground Floor Corner unit is very bright and private. Boasts 9 ft ceiling, Laminate flooring in the living spaces, Open concept layout, Kitchen with Quartz countertops and S/S appliances. Master bedroom with walk-in closet and luxury 4 pc Ensuite. 2nd bedroom close to the guest bathroom. Access from kitchen to Secured and Large Private Patio. Insuite laundry. Building facilities including gym, party room, playground and garden pots. Maintenance fee including hot water and in floor radiant flooring for extra comfort. Comes with 1 parking 1 locker. Centrally located by the Supermarket, Coffee shop and Restaurant, Short walk to Campus and Bus Loop. Call for your private viewing!